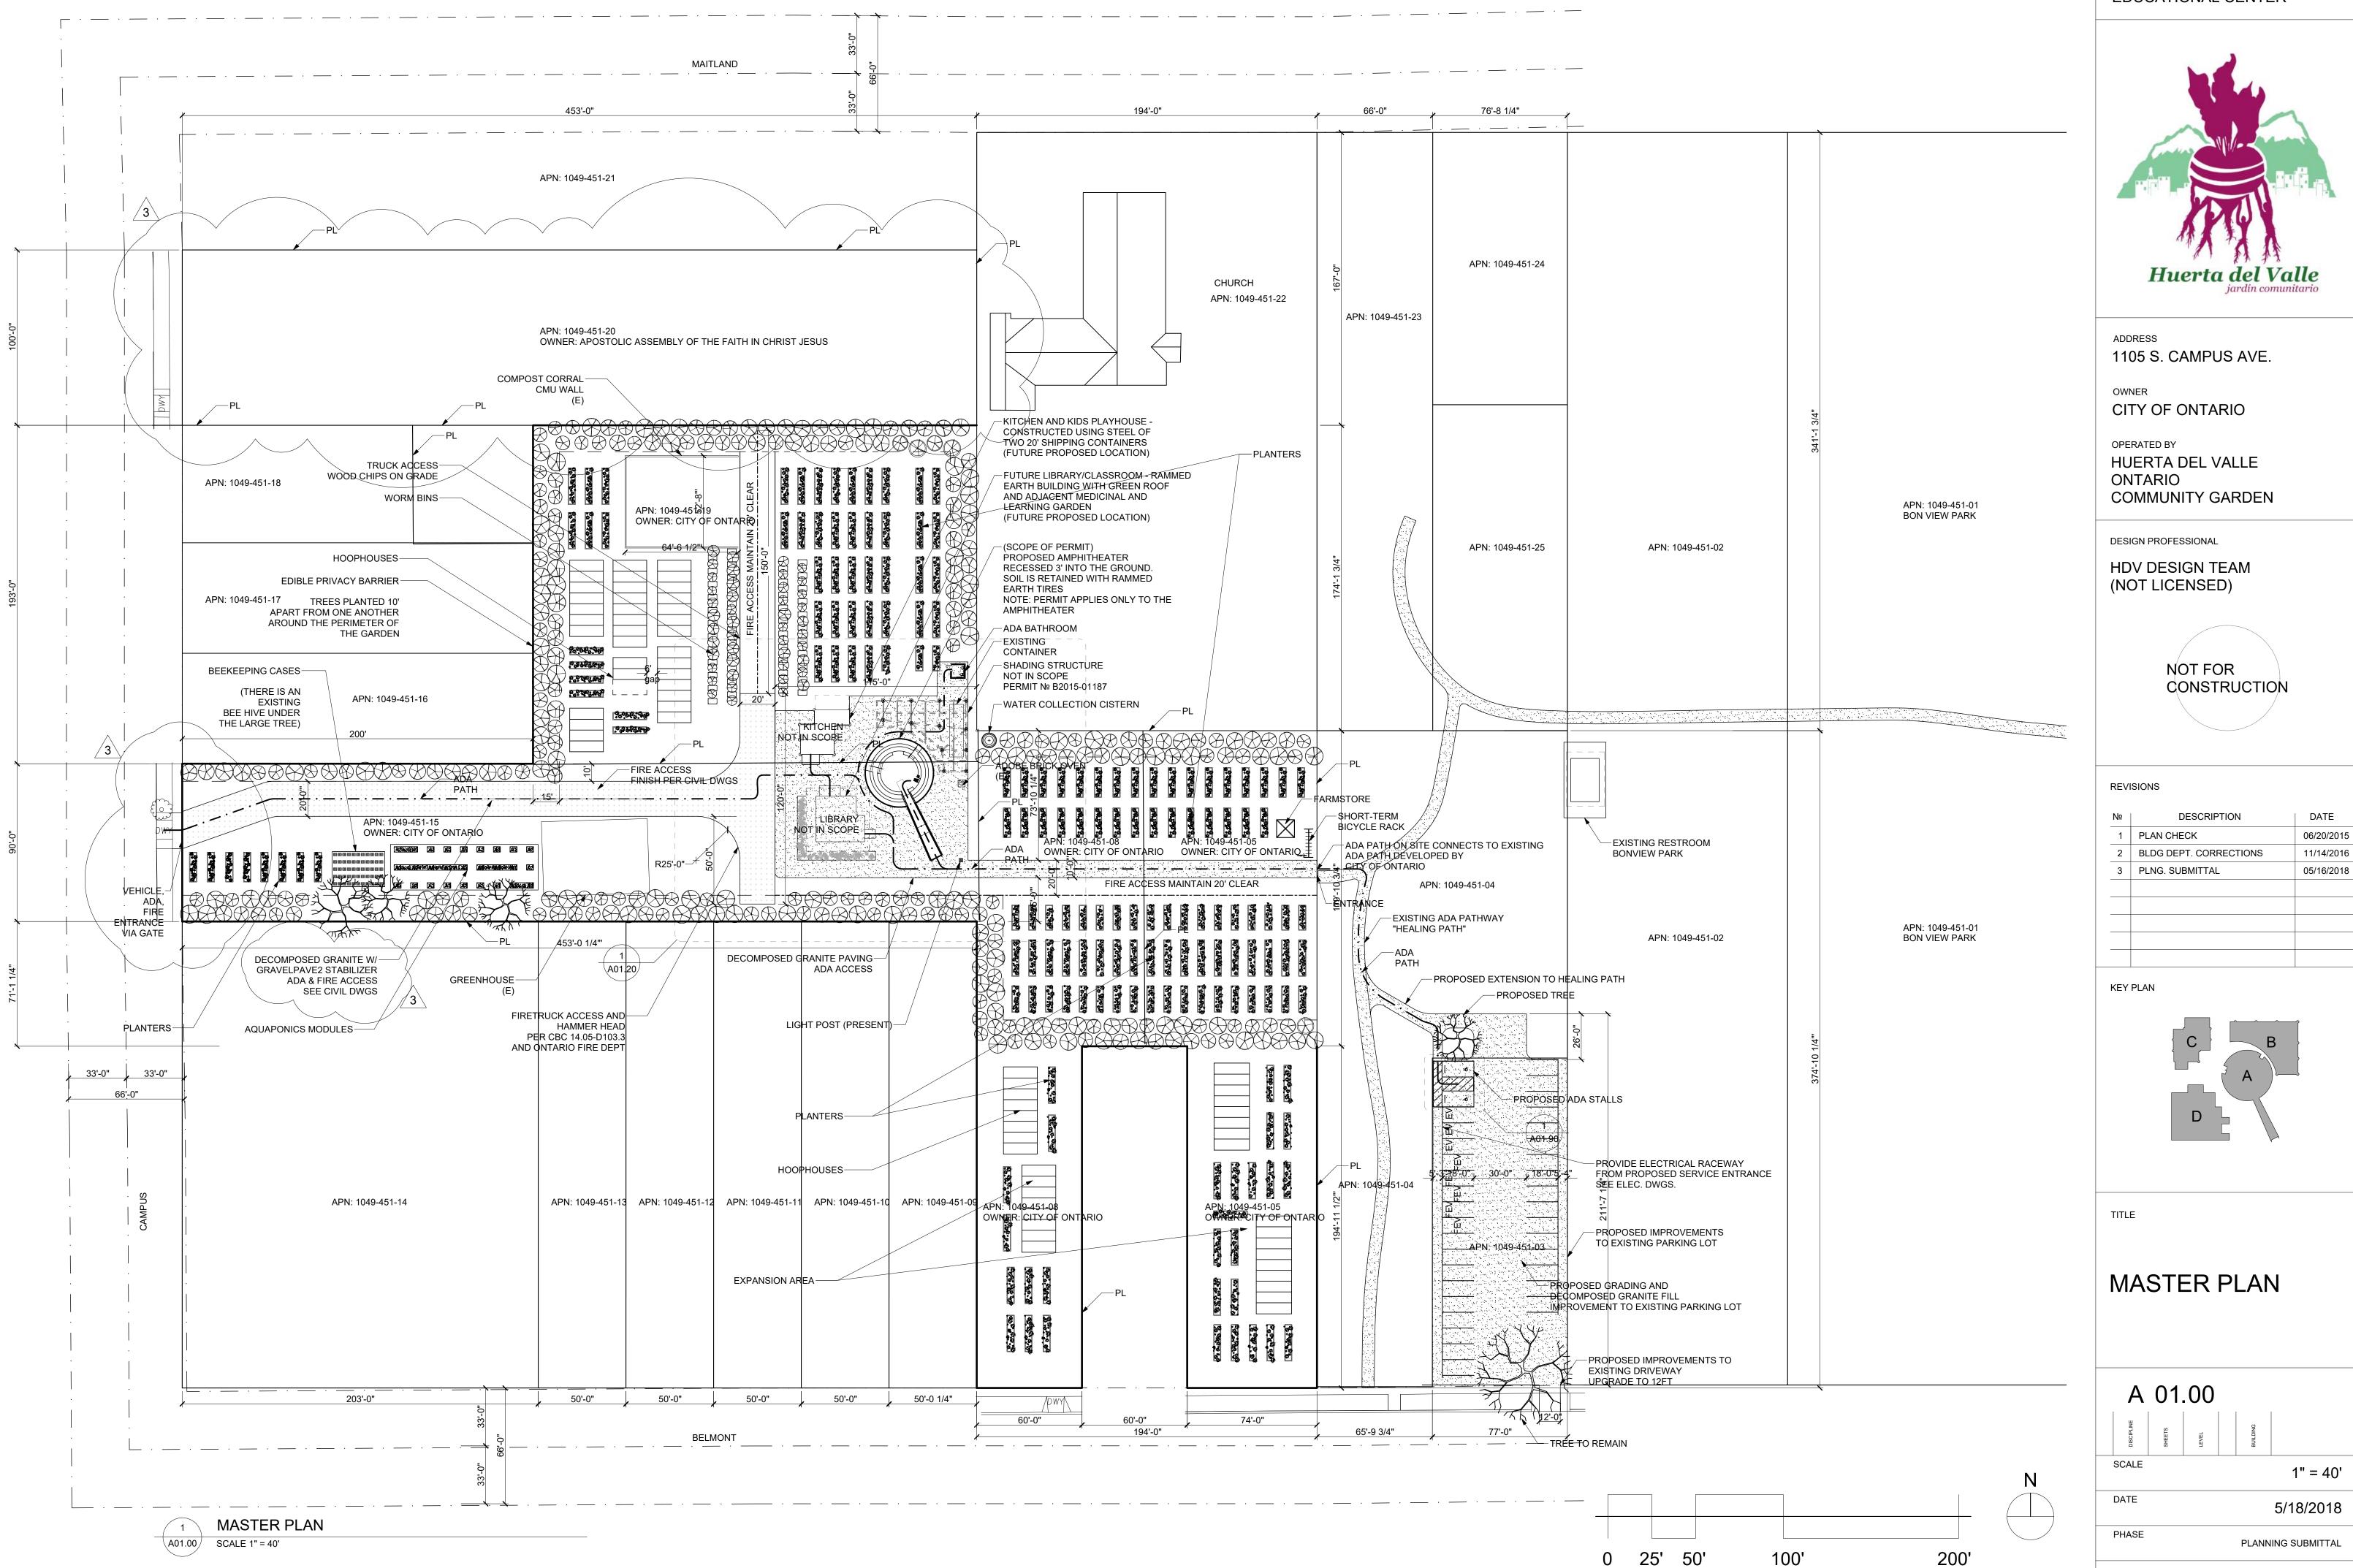

### PROJECT ANALYSIS

PROJECT NAME

HUERTA DEL VALLE EDUCATIONAL CENTER

PROJECT ADDRESS

1105 S. CAMPUS AVE. ONTARIO, CA 91761

APPLICABLE CODES

-2016 CBC/2012 IBC -2016 CEC/2011 NEC -2016 CMC/2012 UMC -2016 CPC/2012 UPC -2016 GREEN BUILDING STANDARDS CODE (CALGREEN) -2016 CALIFORNIA ENERGY CODE

OCCUPANCY CLASSIFICATIONS

OCCUPANCY GROUP A-5

OCCUPANCY LOAD OF THE AMPHITHEATER IS 84 PERSONS

SQUARE FOOTAGE

AMPHITHEATER IS 1380SF FOR REFERENCE ONLY

SHADE STRUCTURE IS 1400SF

KITCHEN IS 340SF

LIBRARY IS 675SF

SCOPE OF PERMIT

SCOPE OF THIS PERMIT APPLIES ONLY TO THE AMPHITHEATER AND SITE PLAN ALTERATIONS DESCRIBED IN THE MASTER PLAN AND SITE PLAN PERMIT № B2015-02318

# **1. SITE PLAN EXEMPTIONS**

1.1 - AMPHITHEATER IS ALLOWED TO CROSS THE PROPERTY LINE BETWEEN APNs: 104945115, 104945119, PER THE DIRECTOR OF THE PLANNING DEPARTMENTAND THE DIRECTOR OF THE BUILDING DEPARTMENT.

1.2 - PROJECT IS EXEMPT FROM THE PARKING REQUIREMENTS BY ZONING APART FROM 2 ADA SPACES PROVIDED ON-SITE FOR APNs: 104945115, 104945119 PER THE DIRECTOR OF THE PLANNING DEPARTMENT AND THE DIRECTOR OF THE BUILDING DEPARTMENT.

1.3 - PROJECT IS EXEMPT FROM CAL GREEN ELECTRICAL VEHICLE CHARGING STATION REQUIREMENT FOR APNs: 104945115, 104945119 PER THE DIRECTOR OF THE PLANNING DEPARTMENTAND THE DIRECTOR OF THE BUILDING DEPARTMENT.  $\bigvee$ 