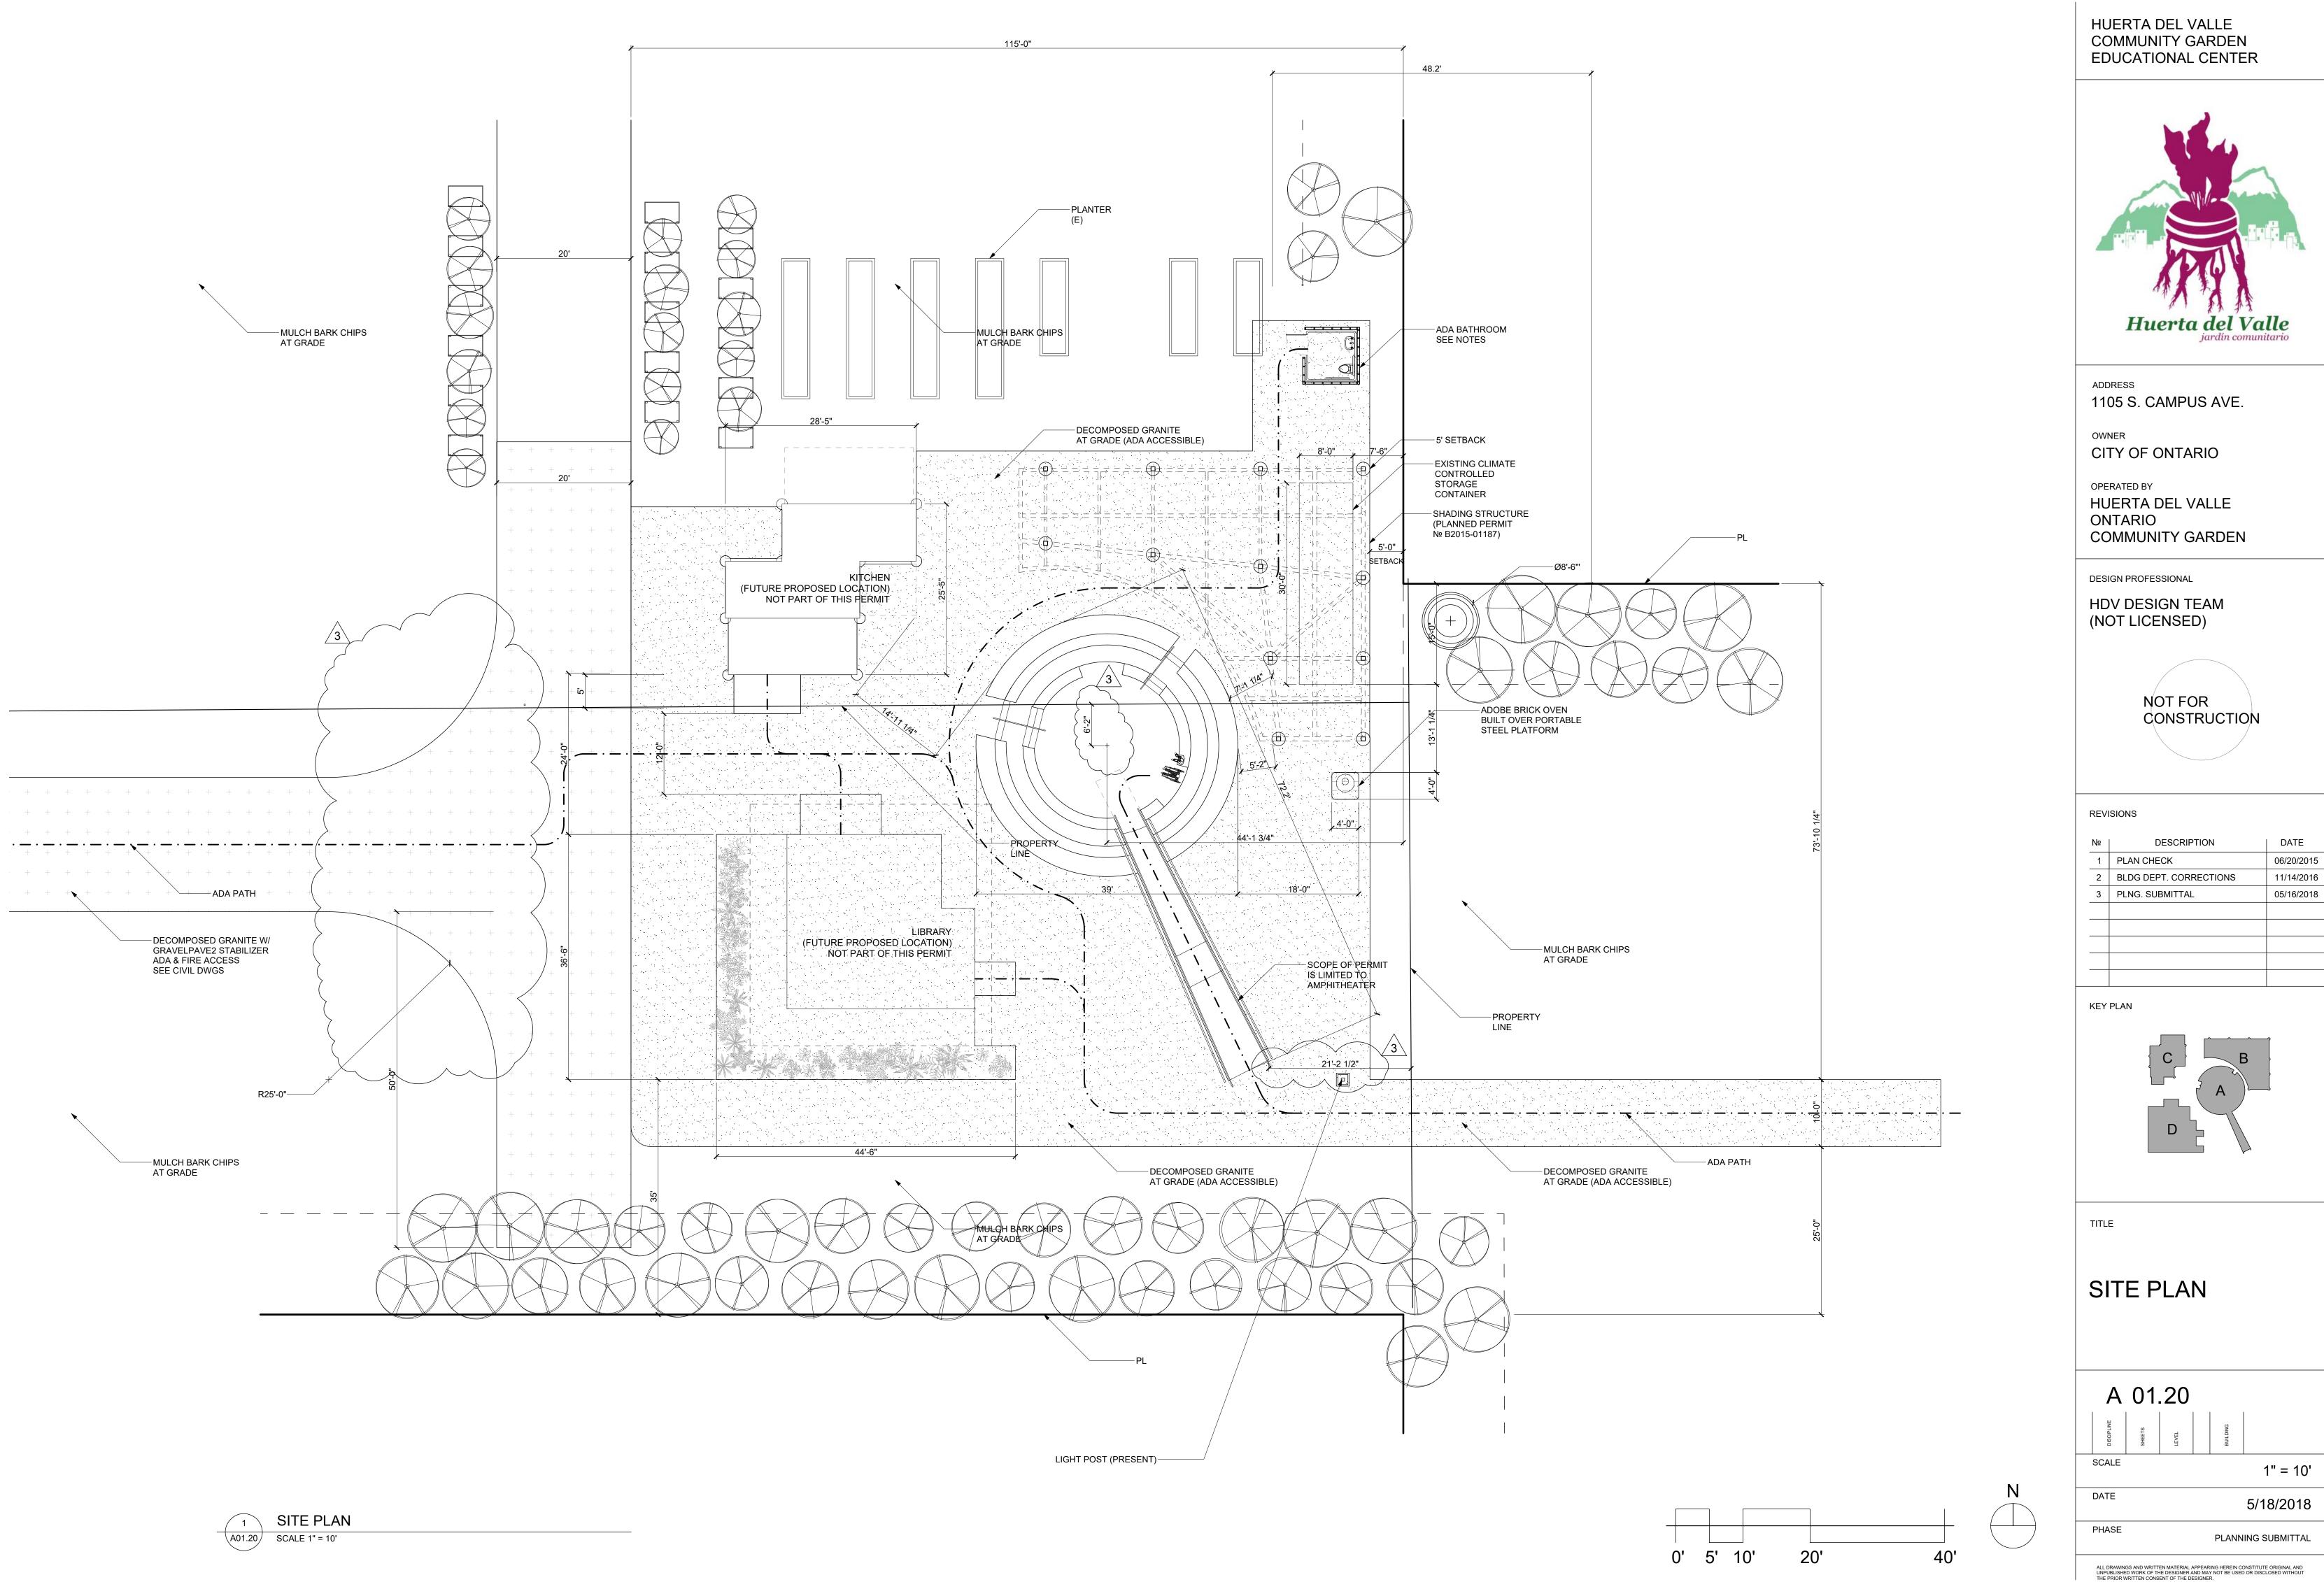

 $\frown$ 

10. 1 WATER CICTERN. 3000 GALLON ABOVE GROUND VERTICAL WATER TANK SITUATED ON COMPACTED SOIL. THIS CISTERN HARVESTS RAINWATER FROM THE NEARBY SHADED STRUCTURE. FDA APPROVED HIGH DENSITY LINEAR POLYETHYLENE (ANSI/NSF STANDARD 61) APPROXIMATE DIMENSIONS: 102"DIA. X 93"HIGH (WITH LID)

### 2. GENERAL SITE PLAN NOTES

2.1 DECOMPOSED GRANITE PAVING MUST BE EDGED TO PROVIDE STABILITY.