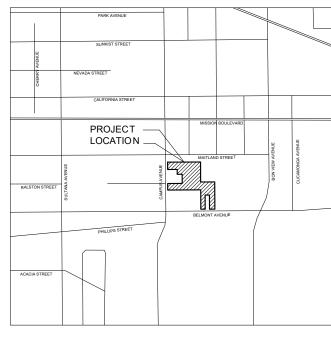

RDIE R QUALLE, PE MCE BLAIR, CHURCH & FLYNN CONSULTING ENGINEERS 559-326-1400 CQUALLE@BCF-ENGR.COM

### PROJECT ANALYSIS

PROJECT NAME

HUERTA DEL VALLE EDUCATIONAL CENTER

PROJECT ADDRESS

1105 S. CAMPUS AVE. ONTARIO, CA 91761

APPLICABLE CODES

-2016 CBC/2012 IBC -2016 CEC/2011 NEC -2016 CMC/2012 UMC -2016 CPC/2012 UPC -2016 GREEN BUILDING STANDARDS CODE (CALGREEN) -2016 CALIFORNIA ENERGY CODE

OCCUPANCY CLASSIFICATIONS

OCCUPANCY GROUP A-5

OCCUPANCY LOAD OF THE AMPHITHEATER IS 84 PERSONS

SQUARE FOOTAGE

AMPHITHEATER IS 1380SF FOR REFERENCE ONLY

SHADE STRUCTURE IS 1400SF

KITCHEN IS 340SF

LIBRARY IS 675SF

SCOPE OF PERMIT

SCOPE OF THIS PERMIT APPLIES ONLY TO THE AMPHITHEATER AND SITE PLAN ALTERATIONS DESCRIBED IN THE MASTER PLAN AND SITE PLAN PERMIT № B2015-02318

### VICINITY MAP



### SHEET INDEX

| A00.01<br>A00.02                         | PROJECT INFORMATION<br>SITE PLAN NOTES                                       |  |
|------------------------------------------|------------------------------------------------------------------------------|--|
| V1.0<br>V2.0<br>V2.1                     | VICINITY MAP<br>TOPOGRAPHIC EXHIBIT<br>TOPOGRAPHIC EXHIBIT WITH AERIAL IMAGE |  |
|                                          | GENERAL NOTES<br>CAL GREEEN                                                  |  |
| A01.00<br>A01.01<br>A01.20<br>A01.90     | MASTER PLAN<br>MASTER PLAN WITH AERIAL<br>SITE PLAN<br>SITE DETAILS          |  |
| A02.00A<br>A02.01A<br>A04.00A<br>A09.00A | FLOOR PLANS<br>SECTIONS                                                      |  |



### HUERTA DEL V