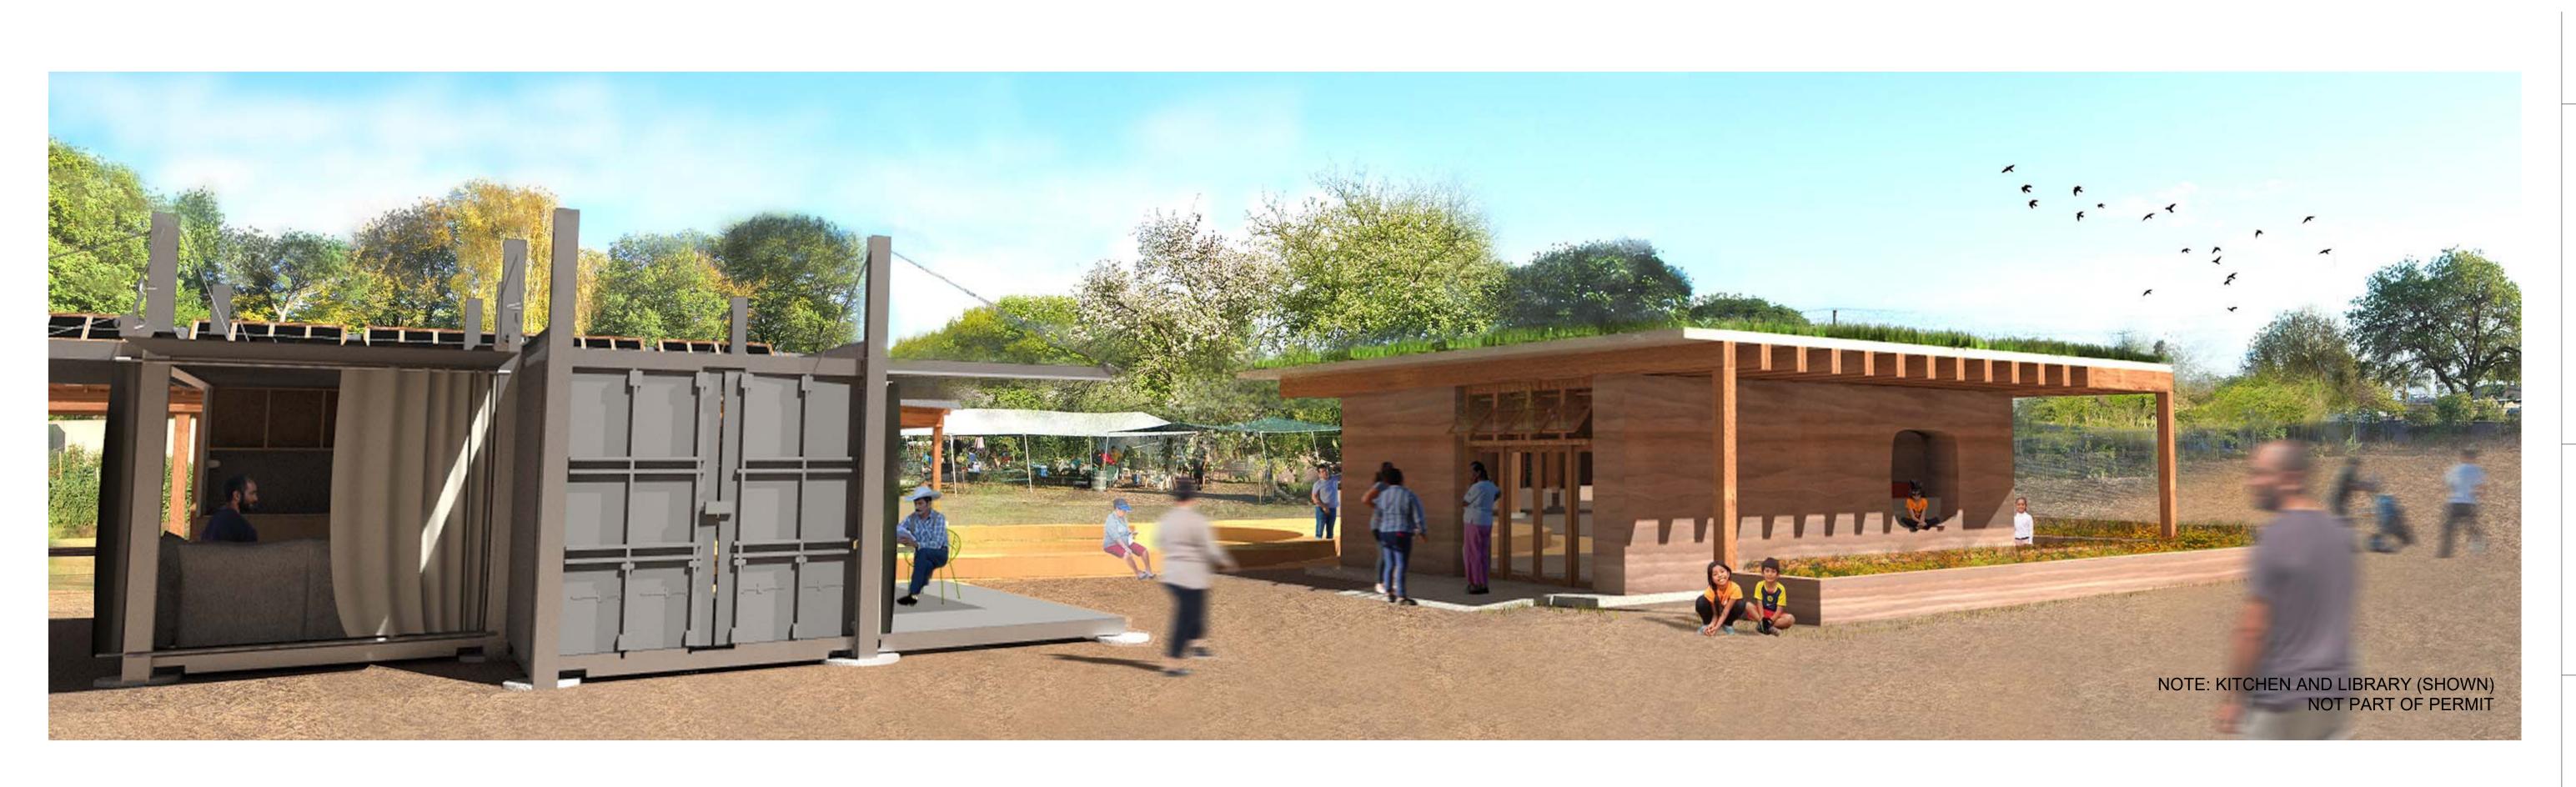

OCCUPANCY CLASSIFICATIONS

OCCUPANCY GROUP A-5

OCCUPANCY LOAD OF THE AMPHITHEATER IS 84 PERSONS

SQUARE FOOTAGE

AMPHITHEATER IS 1380SF FOR REFERENCE ONLY

SHADE STRUCTURE IS 1400SF

KITCHEN IS 340SF

LIBRARY IS 675SF

SCOPE OF PERMIT

SCOPE OF THIS PERMIT APPLIES ONLY TO THE AMPHITHEATER AND SITE PLAN ALTERATIONS DESCRIBED IN THE MASTER PLAN AND SITE PLAN PERMIT № B2015-02318