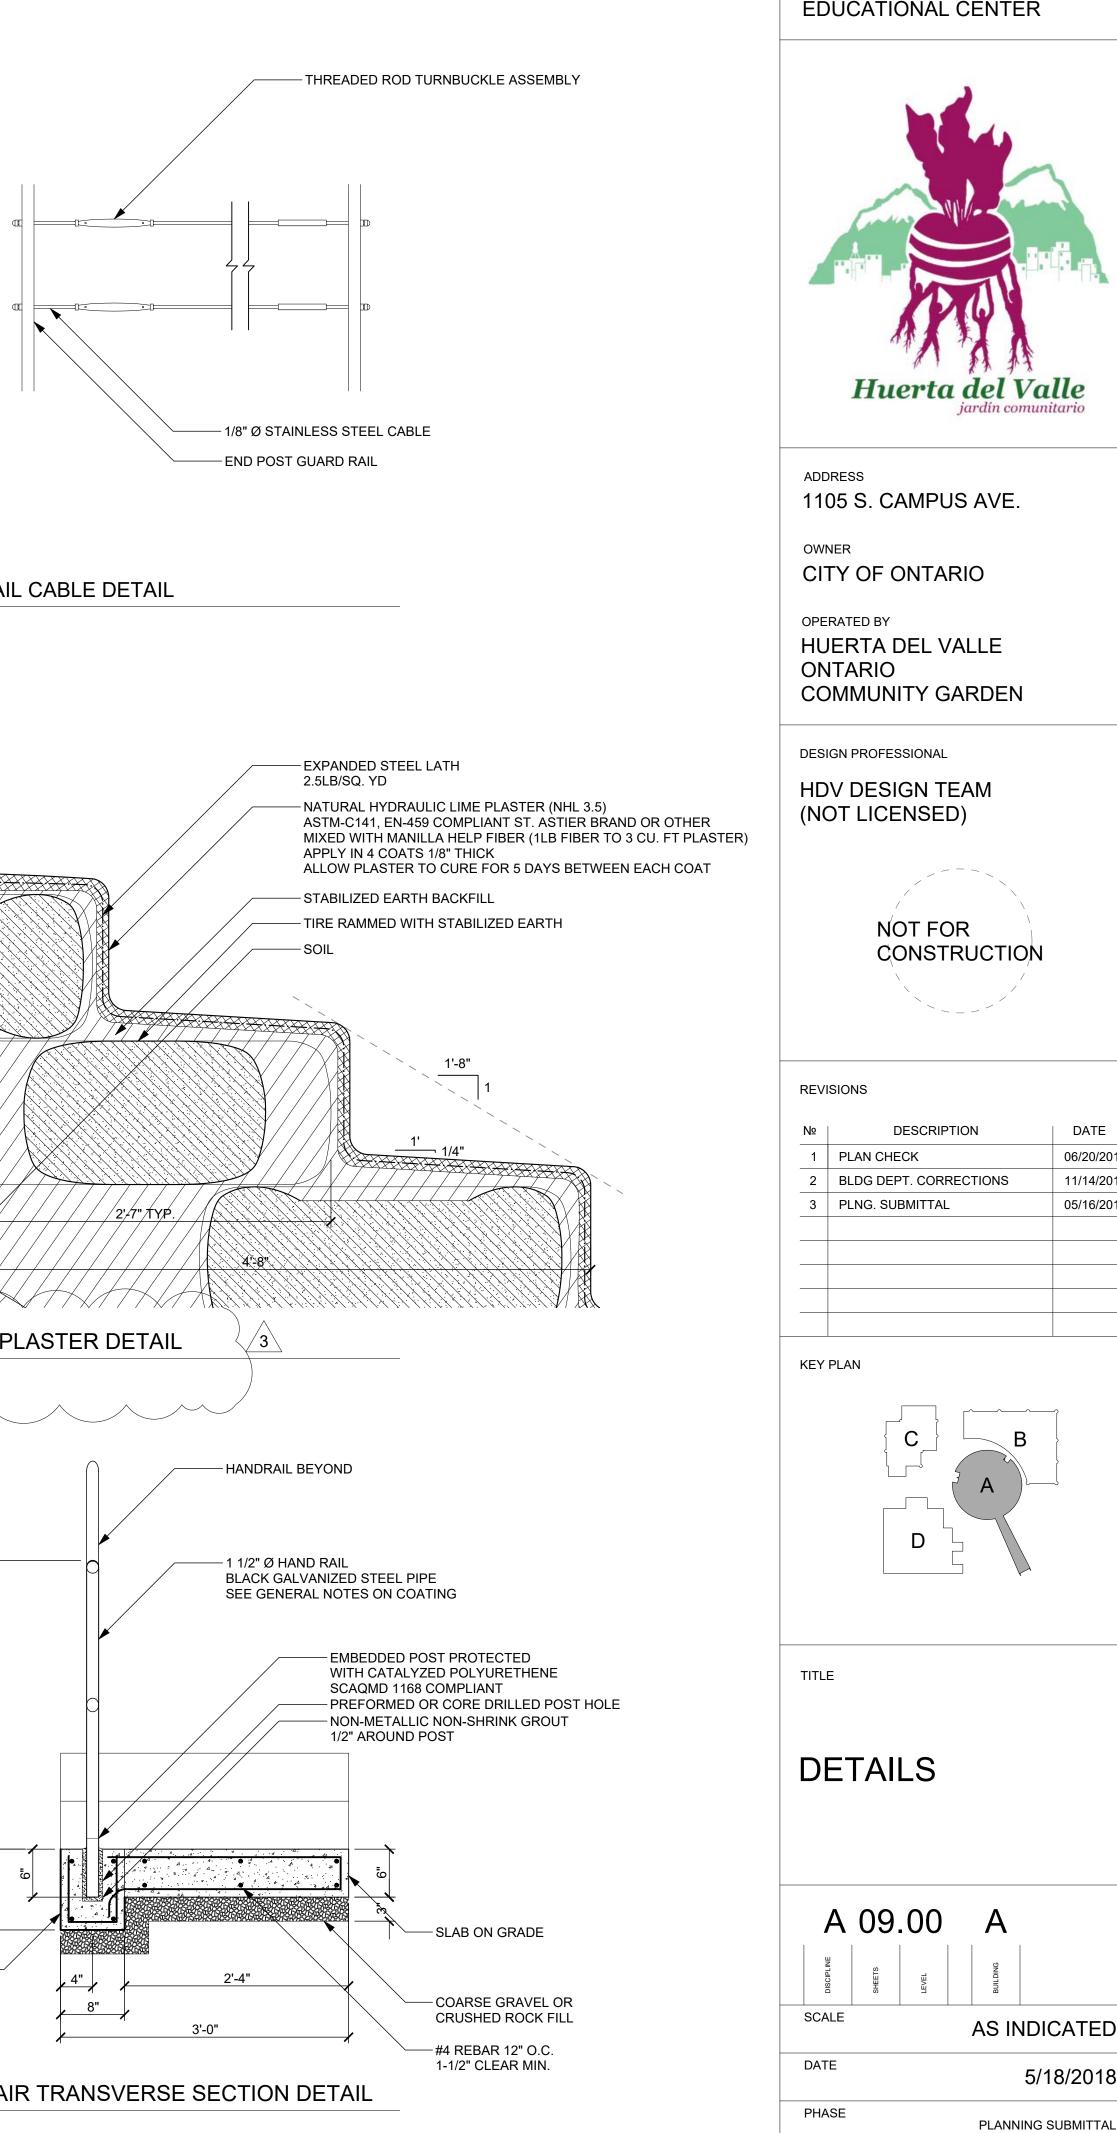

RAMP: 264 CF AMPHITHEATER: 1868 CF TOTAL: 2133 CF or 79 CU YD

2.1 GUARD RAILS ARE COMPLIANT WITH CBC 1013.2. ALL GUARD RAILS EXTEND 42" ABOVE GRADE AT ALL DROP-OFFS 30" AND HIGHER WITHIN 36" HORIZONTALLY TO THE EDGE OF THE OPEN SIDE. 2.2 GUARD RAIL CABLES DO NOT ALLOW THE PASSAGE OF A SPHERE 4" IN DIAMETER UP TO A HEIGHT OF 36" FROM GRADE. FROM 36" TO 42" ABOVE GRADE, GUARD RAIL CABLES DO NOT ALLOW THE PASSAGE OF A SPHERE MEASURED 4 3/8" IN DIAMETER.

REQUIRED 1 1/2" PER CBC 1012.7.

3. EGRESS

3.1 IN COMPLIANCE WITH CBC 1028.9-11 THE RAMP SERVING THE AMPHITHEATER IS 48" WIDE AT THE NARROWEST POINT, AS REQUIRED BY AN ASSEMBLY SERVING MORE THAN 36 SEATS. THE RAMP ACTS AS THE MAIN ACCESS ISLE. OTHER MEANS OF EGRESS INCLUDE TWO ISLES.

4. COATINGS

TITLE 17, SECTION 94520 ET SEQ).

5.1 PER CBC 303.6 ASSEMBLY GROUP A-5, AMPHITHEATER TO BE CLASSIFIED AS CATEGORY A-5 OCCUPANCY

4.1 HANDRAILS TO BE PAINTED WITH COATING COMPLIANT PER (ROC Section 94522(a)(3) and CCR,

4.2 EMBEDDED POST PROTECTED WITH CATALYZED POLYURETHENE IS SCAQMD 1168 COMPLIANT