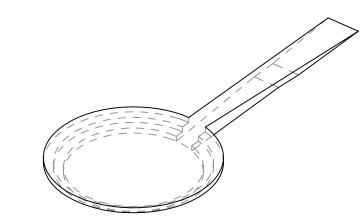

#### VOLUME DISPLACEMENT

SKETCH FOR REFERENCE ONLY

THIS IS A SKETCH REPRESENTING THE VOLUME DISPLACED BY THE AMPHITHEATER IT IS NOT FOR CONSTRUCTION PURPOSES.

VOLUME OF AMPHITHEATER DISPLACEMENT CALCULATED USING A DIGITAL 3D MODEL.

RAMP: 264 CF AMPHITHEATER: 1868 CF TOTAL: 2133 CF or 79 CU YD

2.1 GUARD RAILS ARE COMPLIANT WITH CBC 1013.2. ALL GUARD RAILS EXTEND 42" ABOVE GRADE AT ALL DROP-OFFS 30" AND HIGHER WITHIN 36" HORIZONTALLY TO THE EDGE OF THE OPEN SIDE. 2.2 GUARD RAIL CABLES DO NOT ALLOW THE PASSAGE OF A SPHERE 4" IN DIAMETER UP TO A HEIGHT OF 36" FROM GRADE. FROM 36" TO 42" ABOVE GRADE, GUARD RAIL CABLES DO NOT ALLOW THE PASSAGE OF A SPHERE MEASURED 4 3/8" IN DIAMETER.