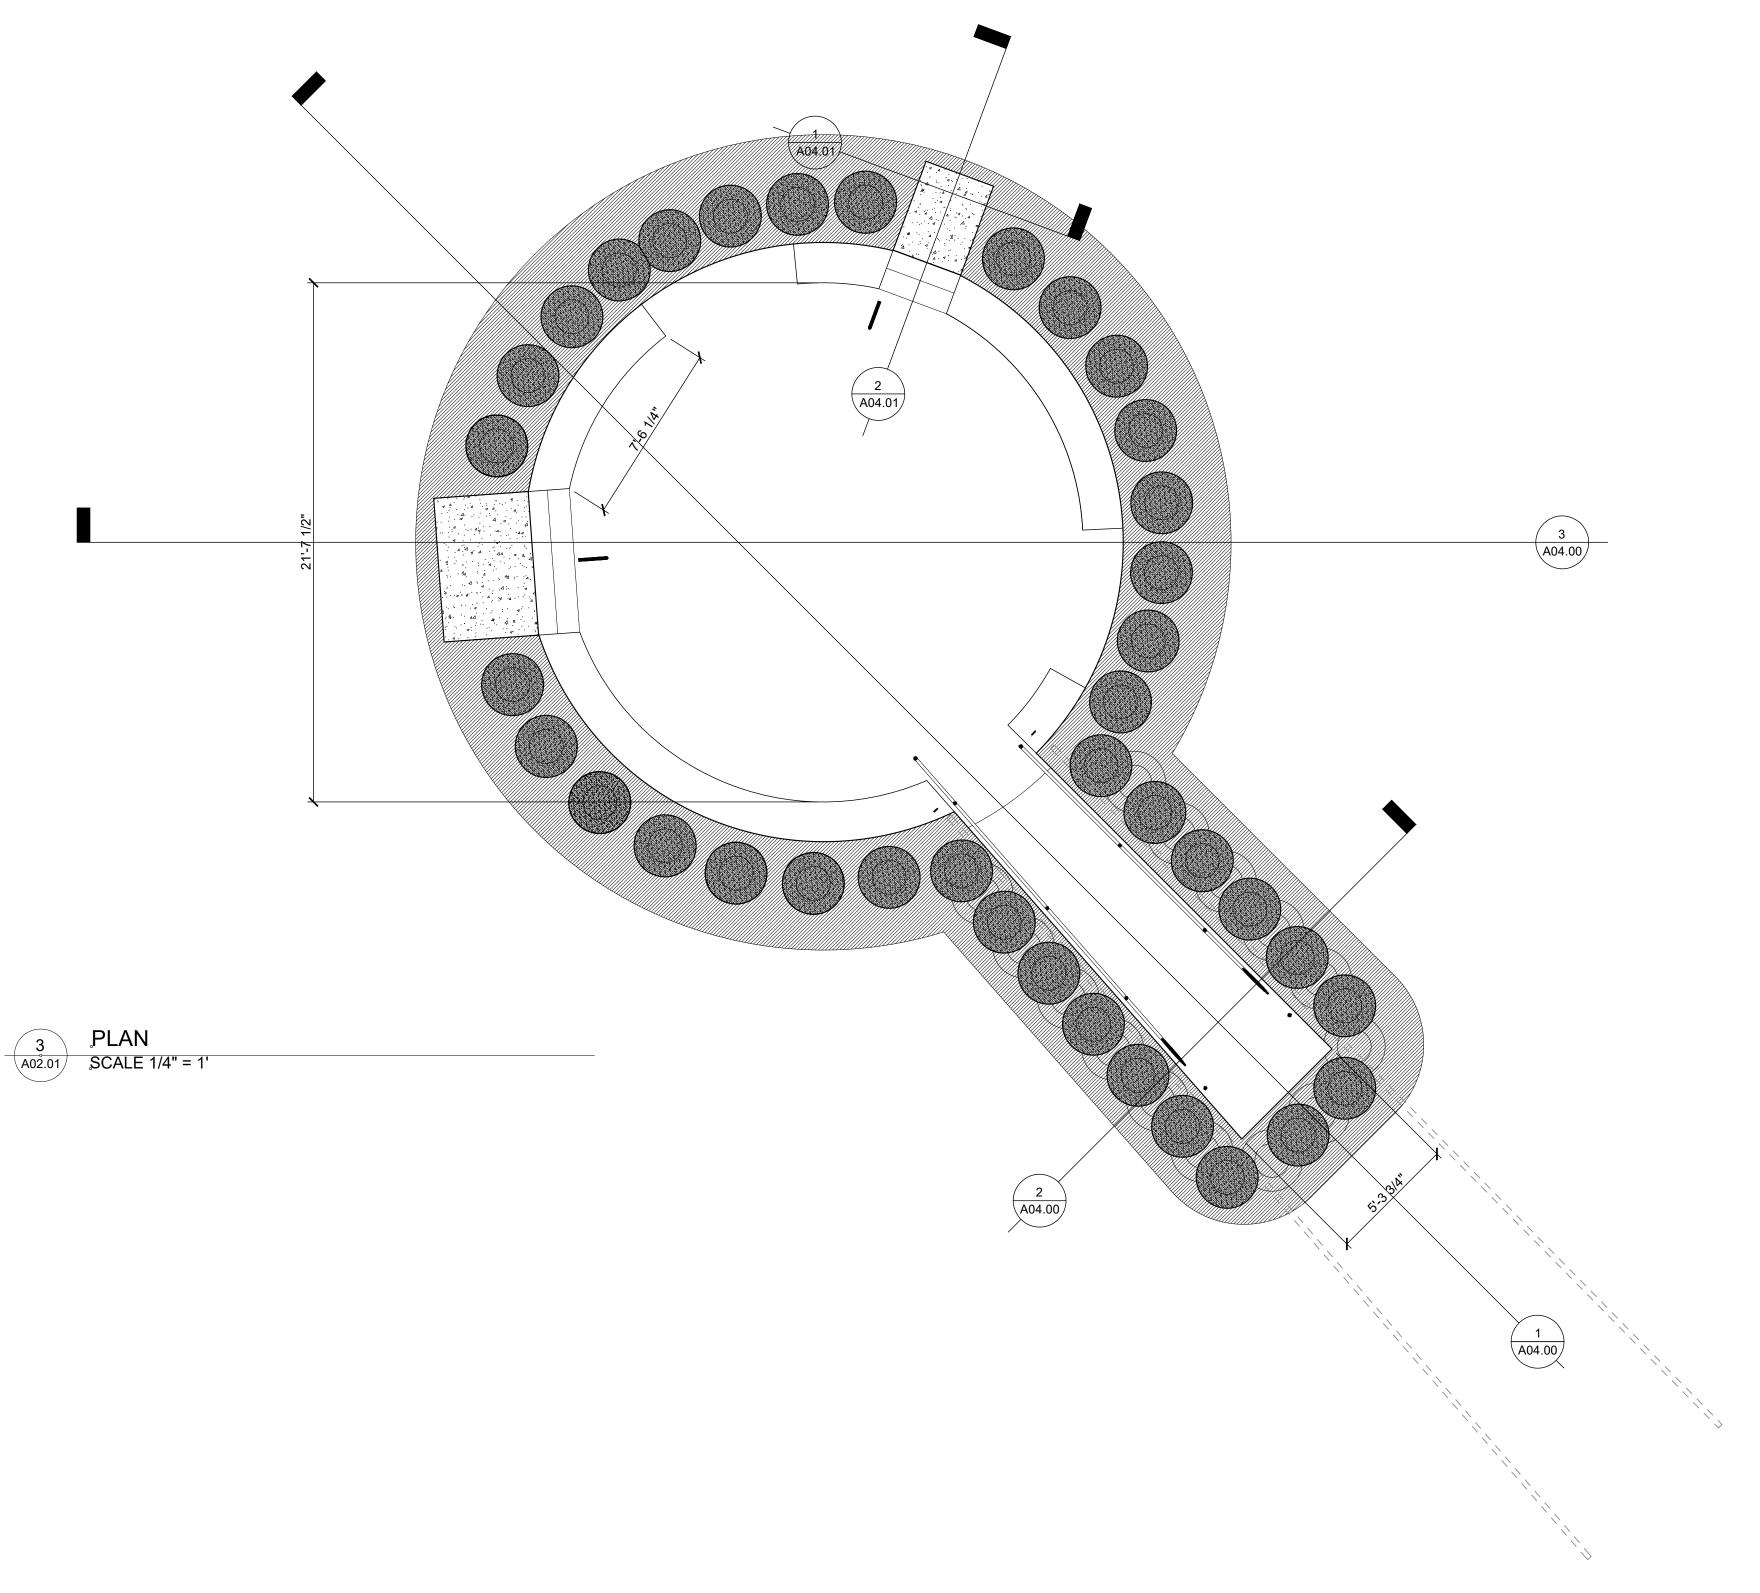

### 1. AMPHITHEATER ACCESSIBILITY

1.1 PER CBC 11b-221.2.1.1 FOR AN OCCUPANCY OF 51 - 150 4 WHEELCHAIR SPACES ARE PROVIDED. 1.2 THE WHEELCHAIR RAMP IS AT AN INCLINE OF 1:12 WITH HANDRAILS ON BOTH SIDES. 1.3 WHEEL CHAIR ACCESS ROUTES ARE ON COMPACTED DECOMPOSED GRANITE. 1.4 PER CBC 11B-221.3 ONE WHEELCHAIR COMPANION SPACE IS PROVIDED PER WHEELCHAIR SPACE.

#### 2. GENERAL SAFETY

2.3 CLEAR SPACE BETWEEN HAND RAIL AND RAMP EDGE IS 3", WHICH IS GREATER THAN THE

3.2 THE SEATING CAPACITY OF THE AMPHITHEATER IS 84 SEATS, 18" WIDE, PER CBC 1004.4

3.3 THE LONGEST PATH OF EGRESS TRAVEL TO A PATH LEADING TO TWO EXITS IS 28FT, LESS THAN THE 30FT MAXIMUM PER CBC 1028.8

3.5 PER CBC 1028.10.2 AND 1028.10.2.1 THE CLEAR WIDTH OF THE ISLE ACCESSWAYS IS 2'-6", GREATER THAN THE 22" WIDTH REQUIRED.

3.8 PER CBC 1013.4 RAISED CHARACTER EXIST SIGNS ARE NOT REQUIRED PER CBC 1013.1

3.4 PER CBC 1028.9 THE AMPHITHEATER HAS 3 ISLES. TWO ARE ADJACENT TO EACH OTHER WITH A HANDRAIL SEPERATING THEM. EACH ISLE SERVES LESS THAN 50 SEATS, AND IS 36" WIDE WITH A HANDRAIL.

3.6 ISLE STAIR RISERS AND TREADS. ALL ISLES HAVE A UNIFORM SECTION. THERE ARE TWO FLIGHTS OF STAIRS PER ISLE. ALL TREADS ARE 11" LONG PER 1028.11.1. ONE FLIGHT HAS STEPS 8" TALL WHILE THE OTHER HAS RISERS 6" TALL, IN COMPLIANCE WITH 10.28.11.2.