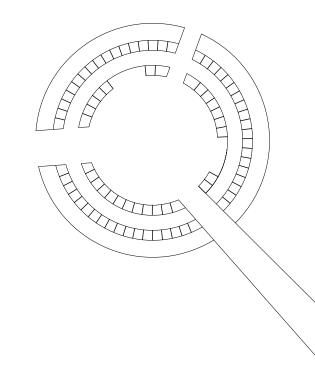

#### VOLUME DISPLACEMENT

SKETCH FOR REFERENCE ONLY

THIS IS A SKETCH REPRESENTING THE VOLUME DISPLACED BY THE AMPHITHEATER IT IS NOT FOR CONSTRUCTION PURPOSES.

VOLUME OF AMPHITHEATER DISPLACEMENT CALCULATED USING A DIGITAL 3D MODEL.

RAMP: 264 CF AMPHITHEATER: 1868 CF TOTAL: 2133 CF or 79 CU YD

2.1 GUARD RAILS ARE COMPLIANT WITH CBC 1013.2. ALL GUARD RAILS EXTEND 42" ABOVE GRADE AT ALL DROP-OFFS 30" AND HIGHER WITHIN 36" HORIZONTALLY TO THE EDGE OF THE OPEN SIDE. 2.2 GUARD RAIL CABLES DO NOT ALLOW THE PASSAGE OF A SPHERE 4" IN DIAMETER UP TO A HEIGHT OF 36" FROM GRADE. FROM 36" TO 42" ABOVE GRADE, GUARD RAIL CABLES DO NOT ALLOW THE PASSAGE OF A SPHERE MEASURED 4 3/8" IN DIAMETER.