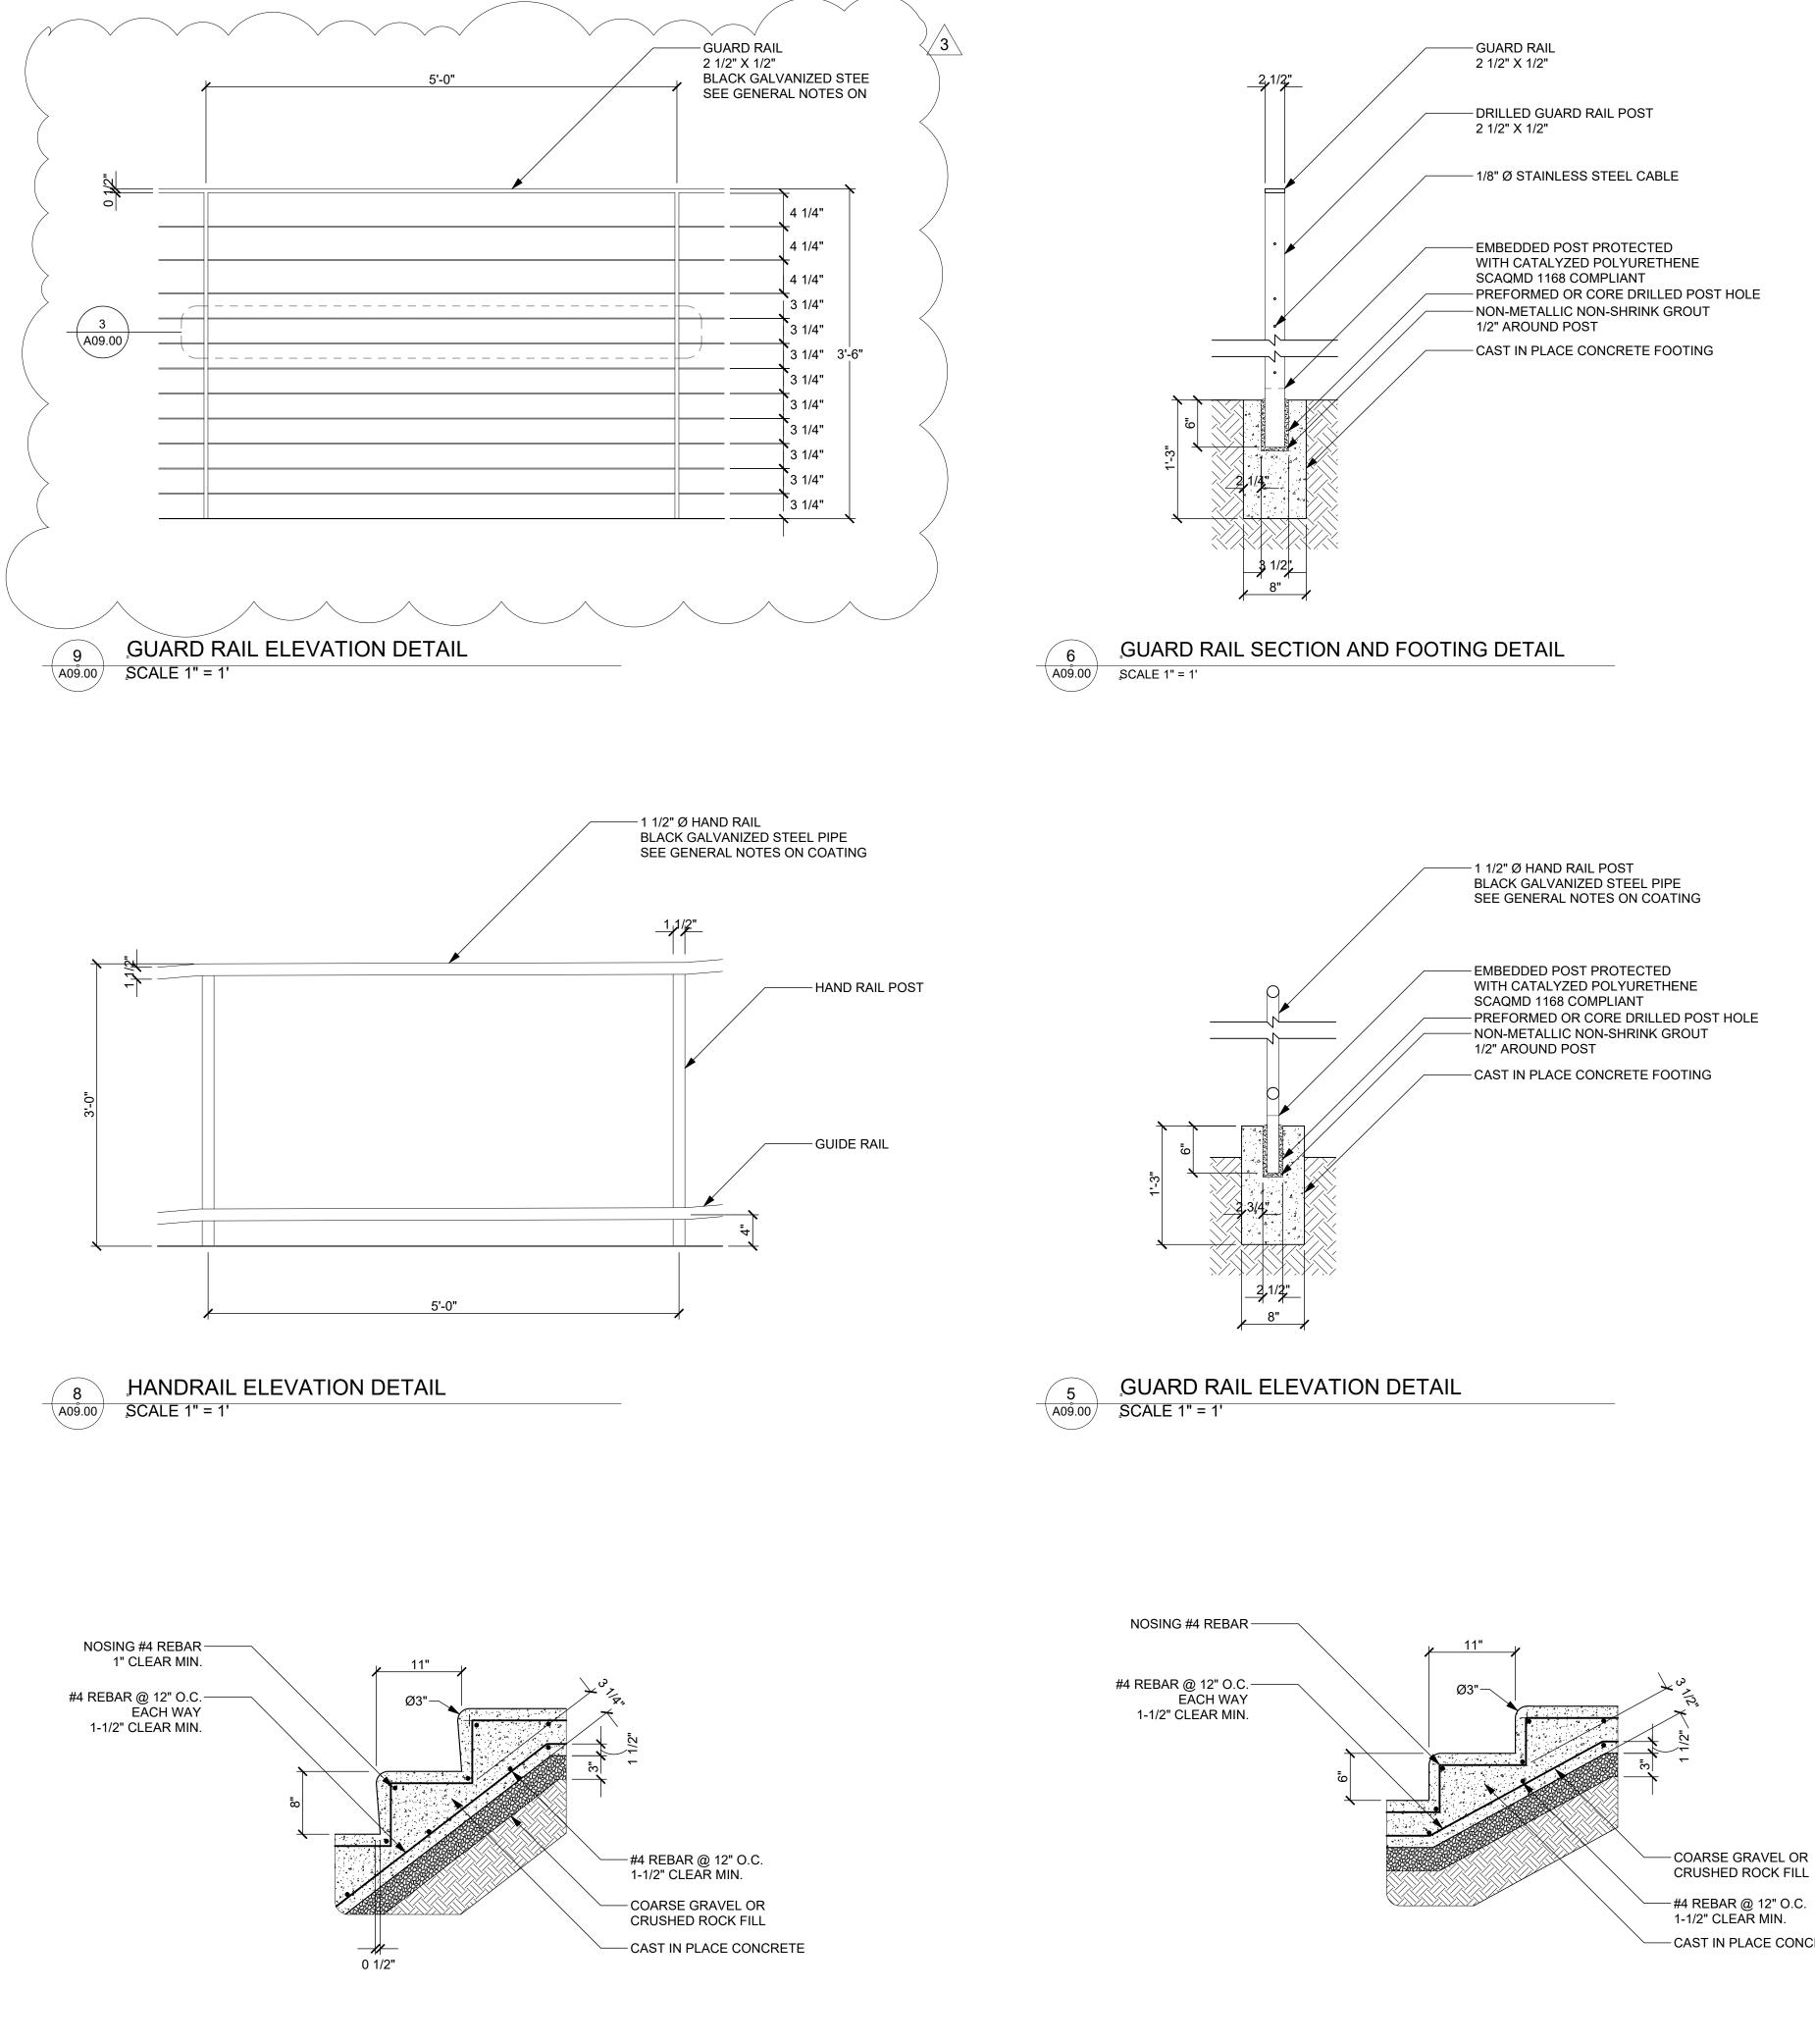

RAMP: 264 CF AMPHITHEATER: 1868 CF TOTAL: 2133 CF or 79 CU YD

2.1 GUARD RAILS ARE COMPLIANT WITH CBC 1013.2. ALL GUARD RAILS EXTEND 42" ABOVE GRADE AT ALL DROP-OFFS 30" AND HIGHER WITHIN 36" HORIZONTALLY TO THE EDGE OF THE OPEN SIDE. 2.2 GUARD RAIL CABLES DO NOT ALLOW THE PASSAGE OF A SPHERE 4" IN DIAMETER UP TO A HEIGHT OF 36" FROM GRADE. FROM 36" TO 42" ABOVE GRADE, GUARD RAIL CABLES DO NOT ALLOW THE PASSAGE OF A SPHERE MEASURED 4 3/8" IN DIAMETER.

REQUIRED 1 1/2" PER CBC 1012.7.

3. EGRESS

3.1 IN COMPLIANCE WITH CBC 1028.9-11 THE RAMP SERVING THE AMPHITHEATER IS 48" WIDE AT THE NARROWEST POINT, AS REQUIRED BY AN ASSEMBLY SERVING MORE THAN 36 SEATS. THE RAMP ACTS AS THE MAIN ACCESS ISLE. OTHER MEANS OF EGRESS INCLUDE TWO ISLES.

4.1 HANDRAILS TO BE PAINTED WITH COATING COMPLIANT PER (ROC Section 94522(a)(3) and CCR,

4.2 EMBEDDED POST PROTECTED WITH CATALYZED POLYURETHENE IS SCAQMD 1168 COMPLIANT