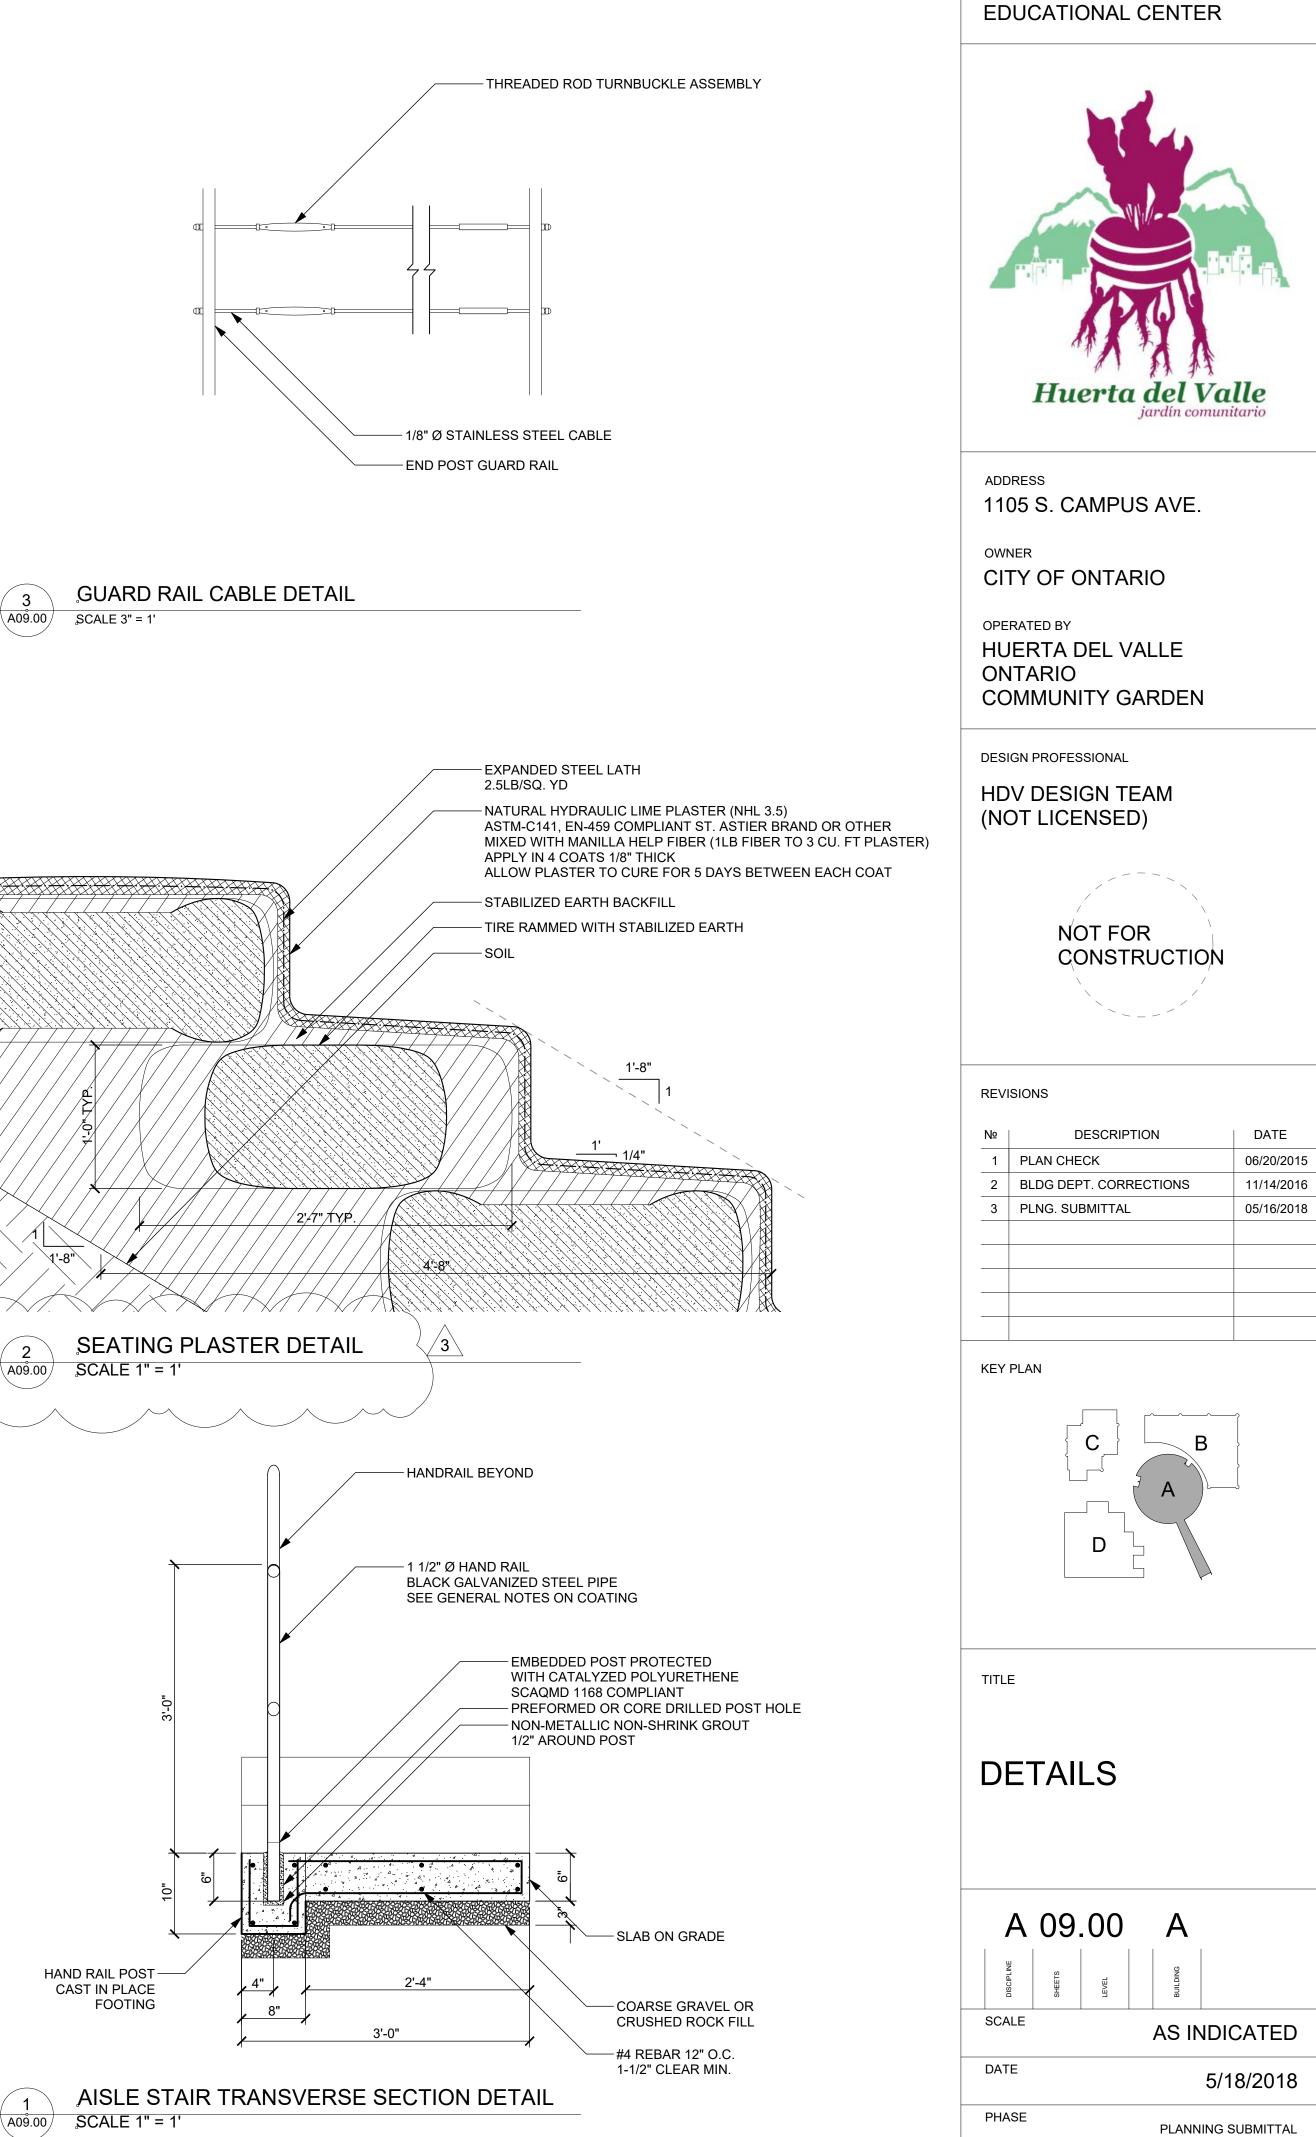

RAMP: 264 CF AMPHITHEATER: 1868 CF TOTAL: 2133 CF or 79 CU YD

2.1 GUARD RAILS ARE COMPLIANT WITH CBC 1013.2. ALL GUARD RAILS EXTEND 42" ABOVE GRADE AT ALL DROP-OFFS 30" AND HIGHER WITHIN 36" HORIZONTALLY TO THE EDGE OF THE OPEN SIDE. 2.2 GUARD RAIL CABLES DO NOT ALLOW THE PASSAGE OF A SPHERE 4" IN DIAMETER UP TO A HEIGHT OF 36" FROM GRADE. FROM 36" TO 42" ABOVE GRADE, GUARD RAIL CABLES DO NOT ALLOW THE PASSAGE OF A SPHERE MEASURED 4 3/8" IN DIAMETER.

REQUIRED 1 1/2" PER CBC 1012.7.

3. EGRESS

3.1 IN COMPLIANCE WITH CBC 1028.9-11 THE RAMP SERVING THE AMPHITHEATER IS 48" WIDE AT THE NARROWEST POINT, AS REQUIRED BY AN ASSEMBLY SERVING MORE THAN 36 SEATS. THE RAMP ACTS AS THE MAIN ACCESS ISLE. OTHER MEANS OF EGRESS INCLUDE TWO ISLES.

4. COATINGS

TITLE 17, SECTION 94520 ET SEQ).

5.1 PER CBC 303.6 ASSEMBLY GROUP A-5, AMPHITHEATER TO BE CLASSIFIED AS CATEGORY A-5 OCCUPANCY

4.1 HANDRAILS TO BE PAINTED WITH COATING COMPLIANT PER (ROC Section 94522(a)(3) and CCR,

4.2 EMBEDDED POST PROTECTED WITH CATALYZED POLYURETHENE IS SCAQMD 1168 COMPLIANT