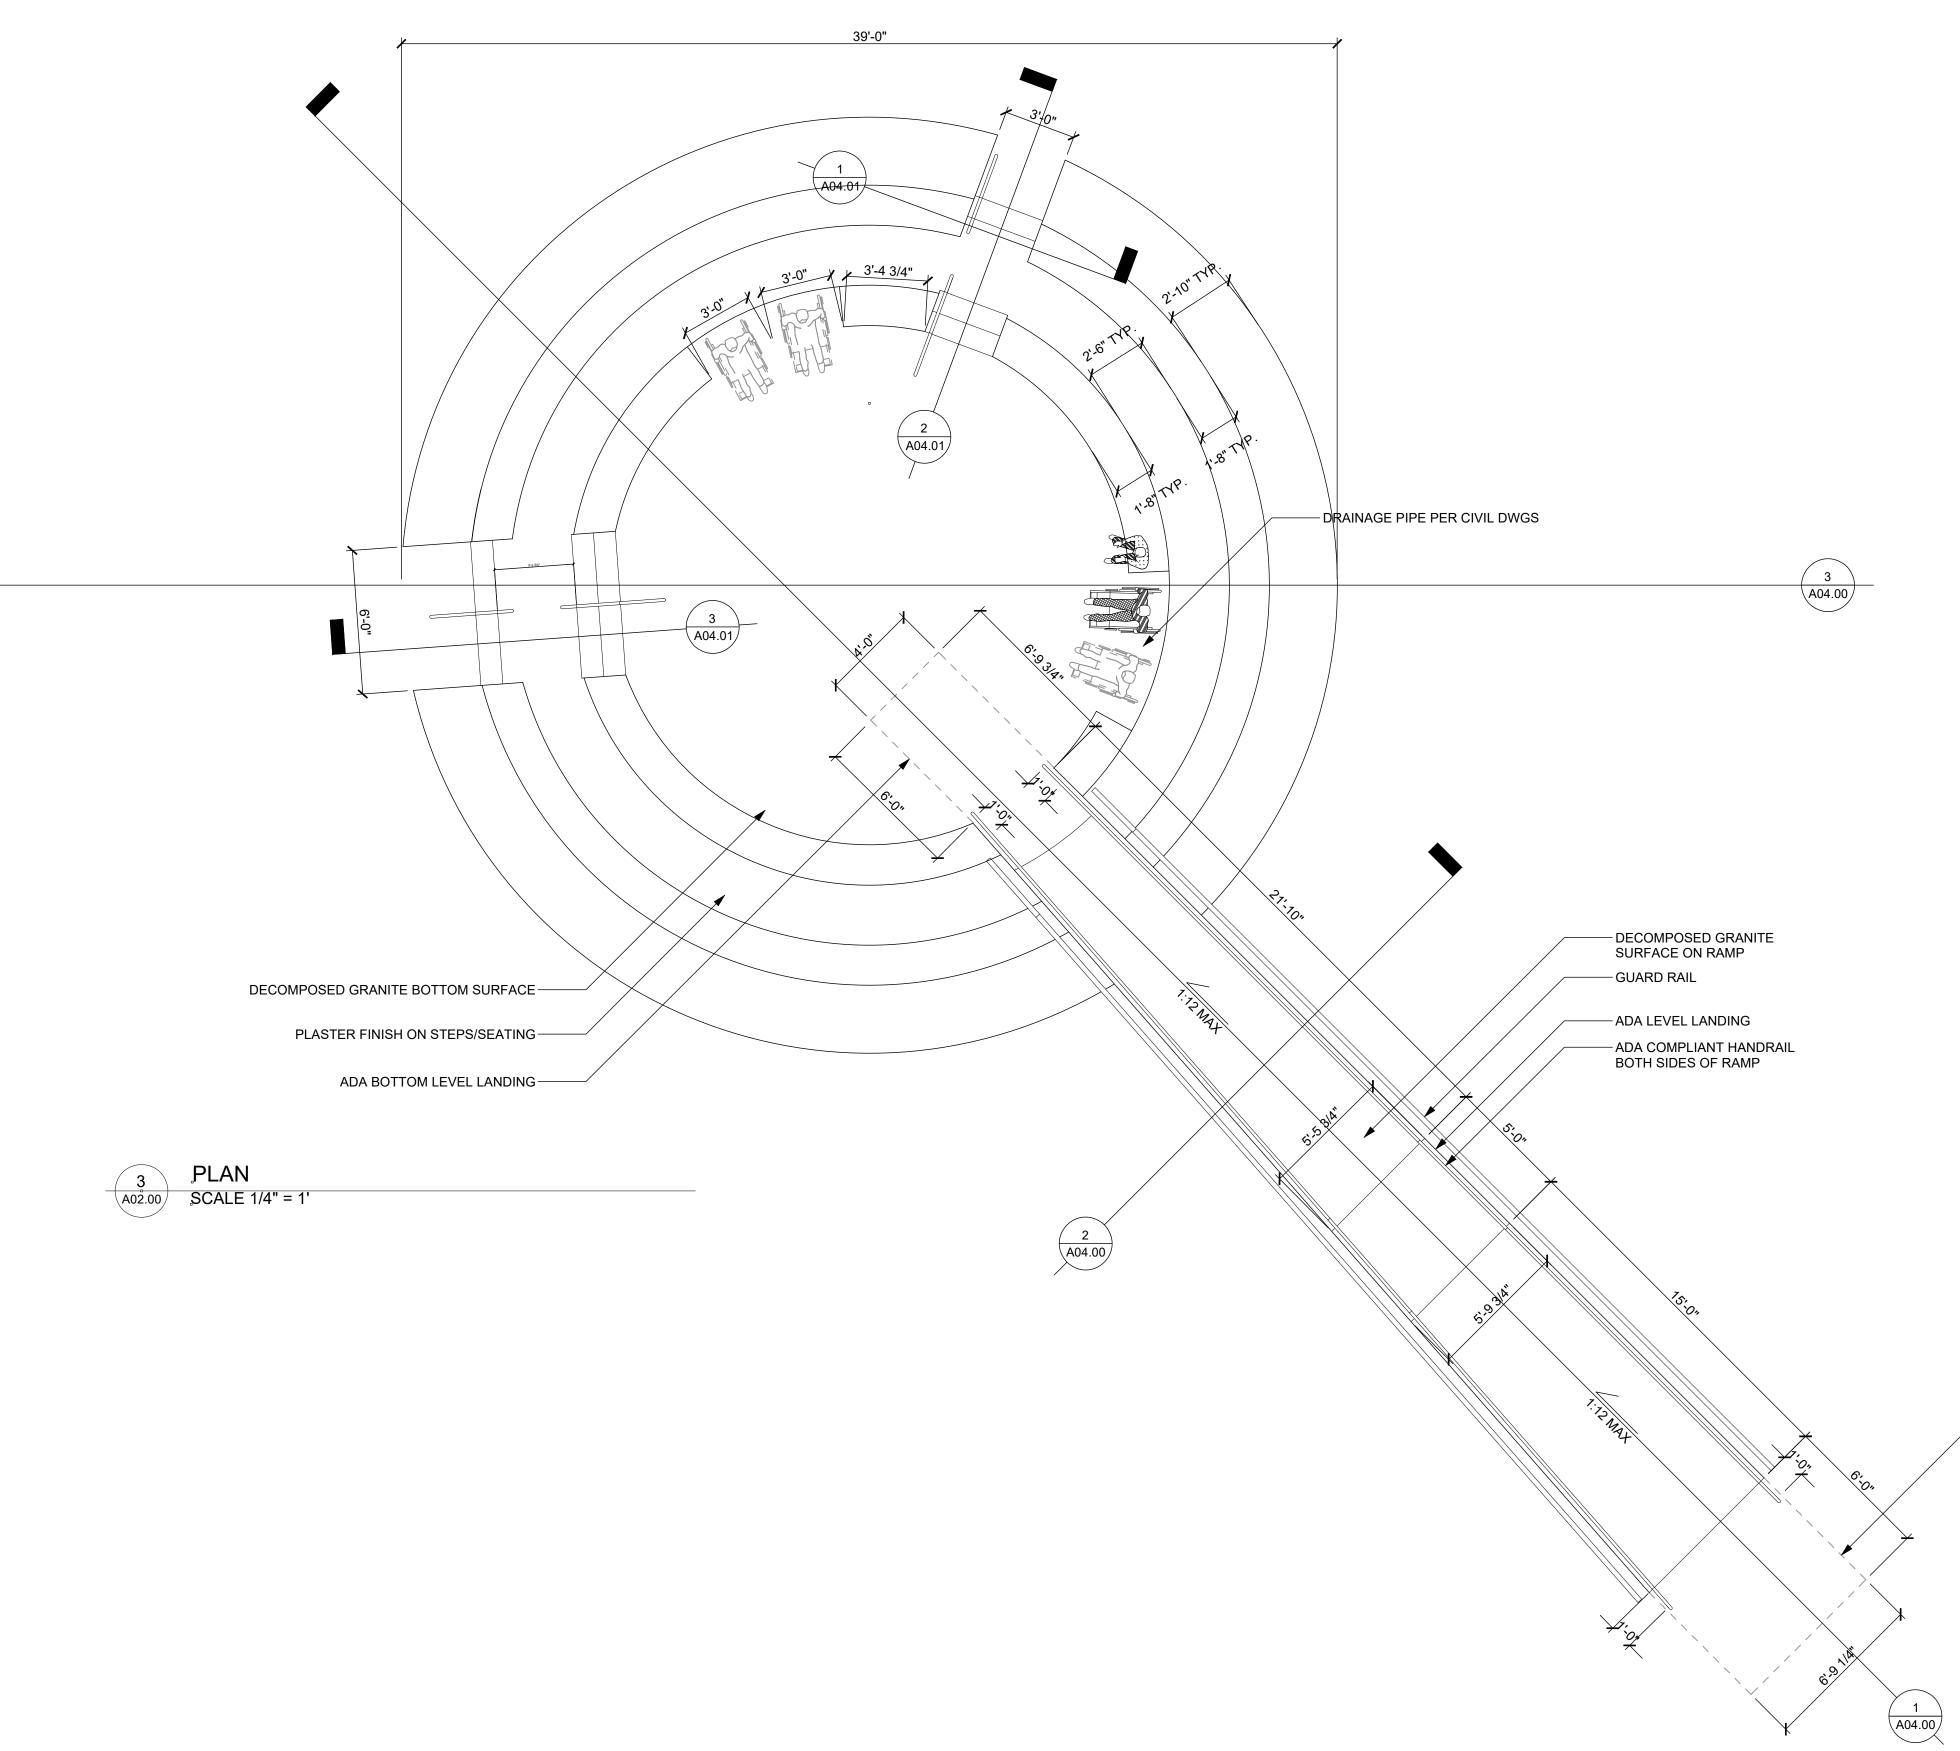

### 1. AMPHITHEATER ACCESSIBILITY

1.1 PER CBC 11b-221.2.1.1 FOR AN OCCUPANCY OF 51 - 150 4 WHEELCHAIR SPACES ARE PROVIDED. 1.2 THE WHEELCHAIR RAMP IS AT AN INCLINE OF 1:12 WITH HANDRAILS ON BOTH SIDES. 1.3 WHEEL CHAIR ACCESS ROUTES ARE ON COMPACTED DECOMPOSED GRANITE. 1.4 PER CBC 11B-221.3 ONE WHEELCHAIR COMPANION SPACE IS PROVIDED PER WHEELCHAIR SPACE.

#### 2. GENERAL SAFETY

2.3 CLEAR SPACE BETWEEN HAND RAIL AND RAMP EDGE IS 3", WHICH IS GREATER THAN THE

3.2 THE SEATING CAPACITY OF THE AMPHITHEATER IS 84 SEATS, 18" WIDE, PER CBC 1004.4

3.3 THE LONGEST PATH OF EGRESS TRAVEL TO A PATH LEADING TO TWO EXITS IS 28FT, LESS THAN THE 30FT MAXIMUM PER CBC 1028.8

3.5 PER CBC 1028.10.2 AND 1028.10.2.1 THE CLEAR WIDTH OF THE ISLE ACCESSWAYS IS 2'-6", GREATER THAN THE 22" WIDTH REQUIRED.

3.8 PER CBC 1013.4 RAISED CHARACTER EXIST SIGNS ARE NOT REQUIRED PER CBC 1013.1

RAMP: 264 CF AMPHITHEATER: 1868 CF TOTAL: 2133 CF or 79 CU YD

2.1 GUARD RAILS ARE COMPLIANT WITH CBC 1013.2. ALL GUARD RAILS EXTEND 42" ABOVE GRADE AT ALL DROP-OFFS 30" AND HIGHER WITHIN 36" HORIZONTALLY TO THE EDGE OF THE OPEN SIDE. 2.2 GUARD RAIL CABLES DO NOT ALLOW THE PASSAGE OF A SPHERE 4" IN DIAMETER UP TO A HEIGHT OF 36" FROM GRADE. FROM 36" TO 42" ABOVE GRADE, GUARD RAIL CABLES DO NOT ALLOW THE PASSAGE OF A SPHERE MEASURED 4 3/8" IN DIAMETER.

REQUIRED 1 1/2" PER CBC 1012.7.

3. EGRESS

3.1 IN COMPLIANCE WITH CBC 1028.9-11 THE RAMP SERVING THE AMPHITHEATER IS 48" WIDE AT THE NARROWEST POINT, AS REQUIRED BY AN ASSEMBLY SERVING MORE THAN 36 SEATS. THE RAMP ACTS AS THE MAIN ACCESS ISLE. OTHER MEANS OF EGRESS INCLUDE TWO ISLES.

3.4 PER CBC 1028.9 THE AMPHITHEATER HAS 3 ISLES. TWO ARE ADJACENT TO EACH OTHER WITH A HANDRAIL SEPERATING THEM. EACH ISLE SERVES LESS THAN 50 SEATS, AND IS 36" WIDE WITH A HANDRAIL.

3.6 ISLE STAIR RISERS AND TREADS. ALL ISLES HAVE A UNIFORM SECTION. THERE ARE TWO FLIGHTS OF STAIRS PER ISLE. ALL TREADS ARE 11" LONG PER 1028.11.1. ONE FLIGHT HAS STEPS 8" TALL WHILE THE OTHER HAS RISERS 6" TALL, IN COMPLIANCE WITH 10.28.11.2.

3.7 PER CBC 1013.1, AMPHITHEATER DOES NOT NEED EXIT SIGNS DUE TO THE NATURE OF THE STRUCTURE BEING AN OPEN AIRED STRUCTURE WITH NO WALLS MORE THAN 3 FEET IN HEIGHT. ALL ROUTES OF TRAVEL ARE CLEARLY VISIBLE TO OCCUPANTS

3.10 MID-AISLE HANDRAILS SHALL NOT EXTEND BEYOND THE LOWEST RISER AND SHALL TERMINATE WITHIN 18 INCHES, MEASURED HORIZONTALLY, FROM THE LOWEST RISER. HANDRAIL EXTENSIONS ARE NOT REQUIRED. PER CBC 1029.15.3