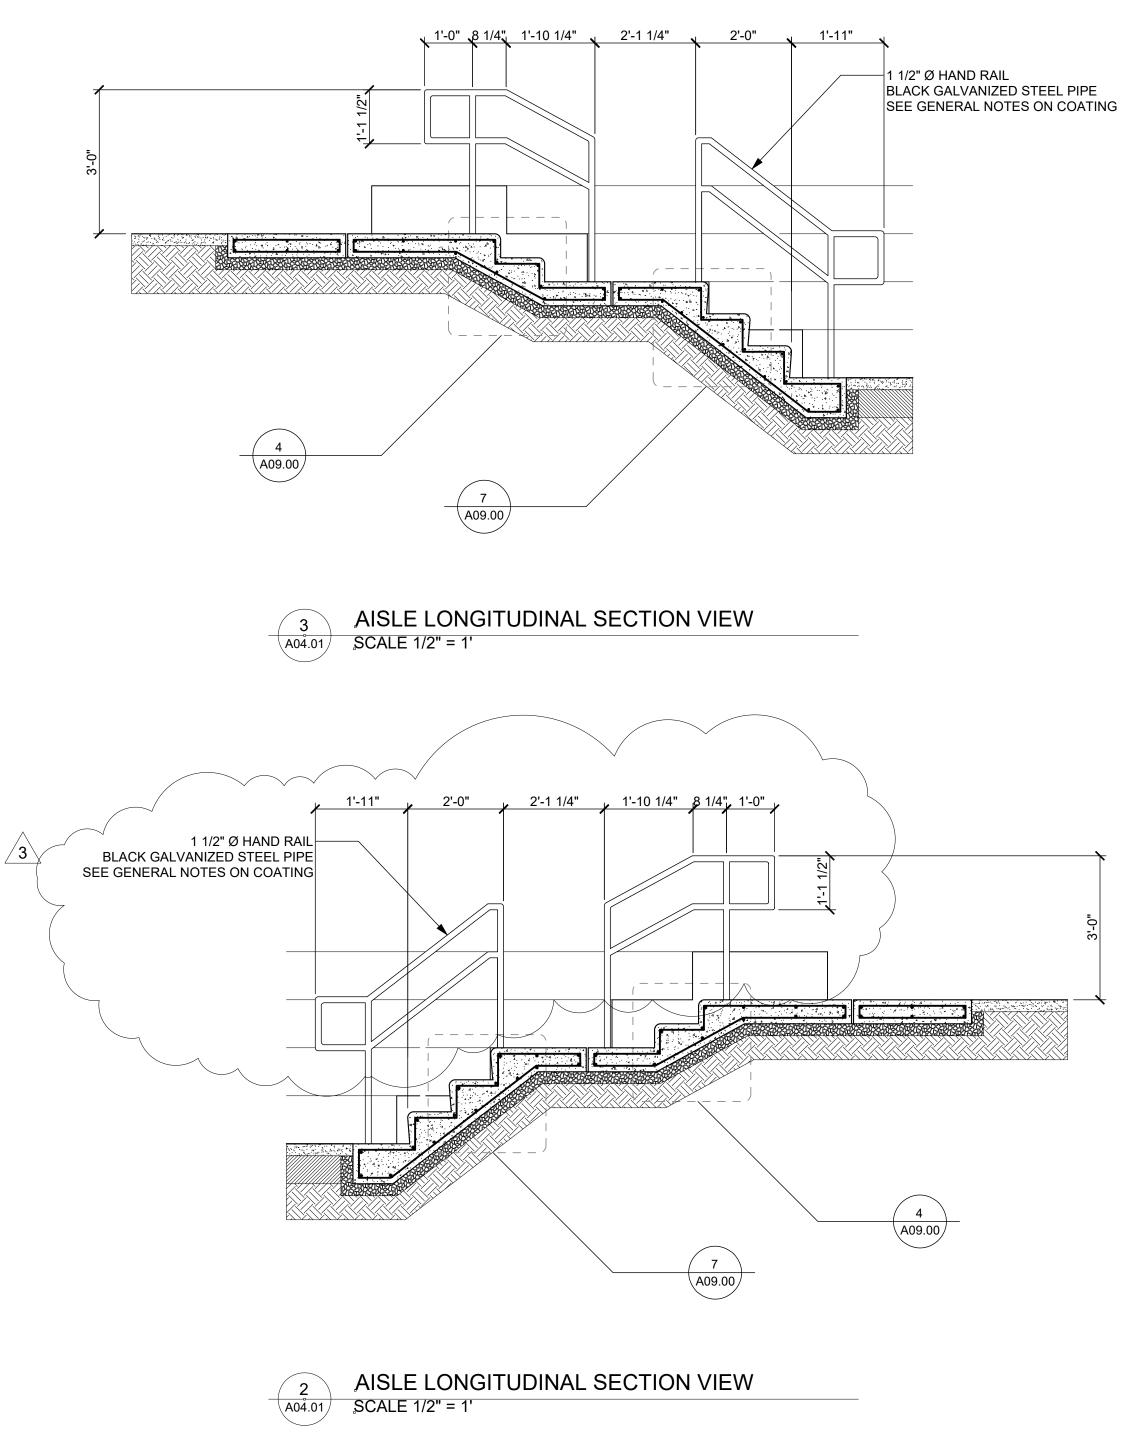

3.4 PER CBC 1028.9 THE AMPHITHEATER HAS 3 ISLES. TWO ARE ADJACENT TO EACH OTHER WITH A HANDRAIL SEPERATING THEM. EACH ISLE SERVES LESS THAN 50 SEATS, AND IS 36" WIDE WITH A HANDRAIL.

3.6 ISLE STAIR RISERS AND TREADS. ALL ISLES HAVE A UNIFORM SECTION. THERE ARE TWO FLIGHTS OF STAIRS PER ISLE. ALL TREADS ARE 11" LONG PER 1028.11.1. ONE FLIGHT HAS STEPS 8" TALL WHILE THE OTHER HAS RISERS 6" TALL, IN COMPLIANCE WITH 10.28.11.2.

3.10 MID-AISLE HANDRAILS SHALL NOT EXTEND BEYOND THE LOWEST RISER AND SHALL TERMINATE WITHIN 18 INCHES, MEASURED HORIZONTALLY, FROM THE LOWEST RISER. HANDRAIL EXTENSIONS ARE NOT REQUIRED. PER CBC 1029.15.3

3.5 PER CBC 1028.10.2 AND 1028.10.2.1 THE CLEAR WIDTH OF THE ISLE ACCESSWAYS IS 2'-6", GREATER THAN THE 22" WIDTH REQUIRED.

3.8 PER CBC 1013.4 RAISED CHARACTER EXIST SIGNS ARE NOT REQUIRED PER CBC 1013.1

3.9 WHERE THERE IS SEATING ON BOTH SIDES OF THE AISLE, THE MID-AISLE HANDRAILS SHALL BE DISCONTINUOUS WITH GAPS OR BREAKS AT INTERVALS NOT EXCEEDING FIVE ROWS TO FACILITATE ACCESS TO SEATING AND TO PERMIT CROSSING FROM ONE SIDE OF THE AISLE TO THE OTHER. THESE GAPS OR BREAKS SHALL HAVE A CLEAR WITH OF NOT LESS THAN 22 INCHES AND NOT GREATER THAN 36 INCHES, MEASURED HORIZONTALLY, AND THE MID-AISLE HANDRAIL SHALL HAVE ROUNDED TERMINATIONS OR BENDS. (CBC 1028.13.1)

EXCEPTION: MID-AISLE HANDRAILS SHALL BE PERMITTED TO EXTEND BEYOND THE LOWEST RISER WHERE THE HANDRAIL EXTENSIONS DO NOT OBSTRUCT THE WIDTH OF THE CROSS AISLE.

3.11 WHERE MID-AISLE HANDRAILS ARE PROVIDED IN STEPPED AISLES, THERE SHALL BE AN ADDITIONAL RAIL LOCATED APPROXIMATELY 12 INCHES BELOW THE HANDRAIL. THE RAIL SHALL BE ADEQUATE IN STRENGTH AND ATTACHMENT IN ACCORDANCE WITH SECTION 1607.8.1.2. AS IN CBC 1029.15.4