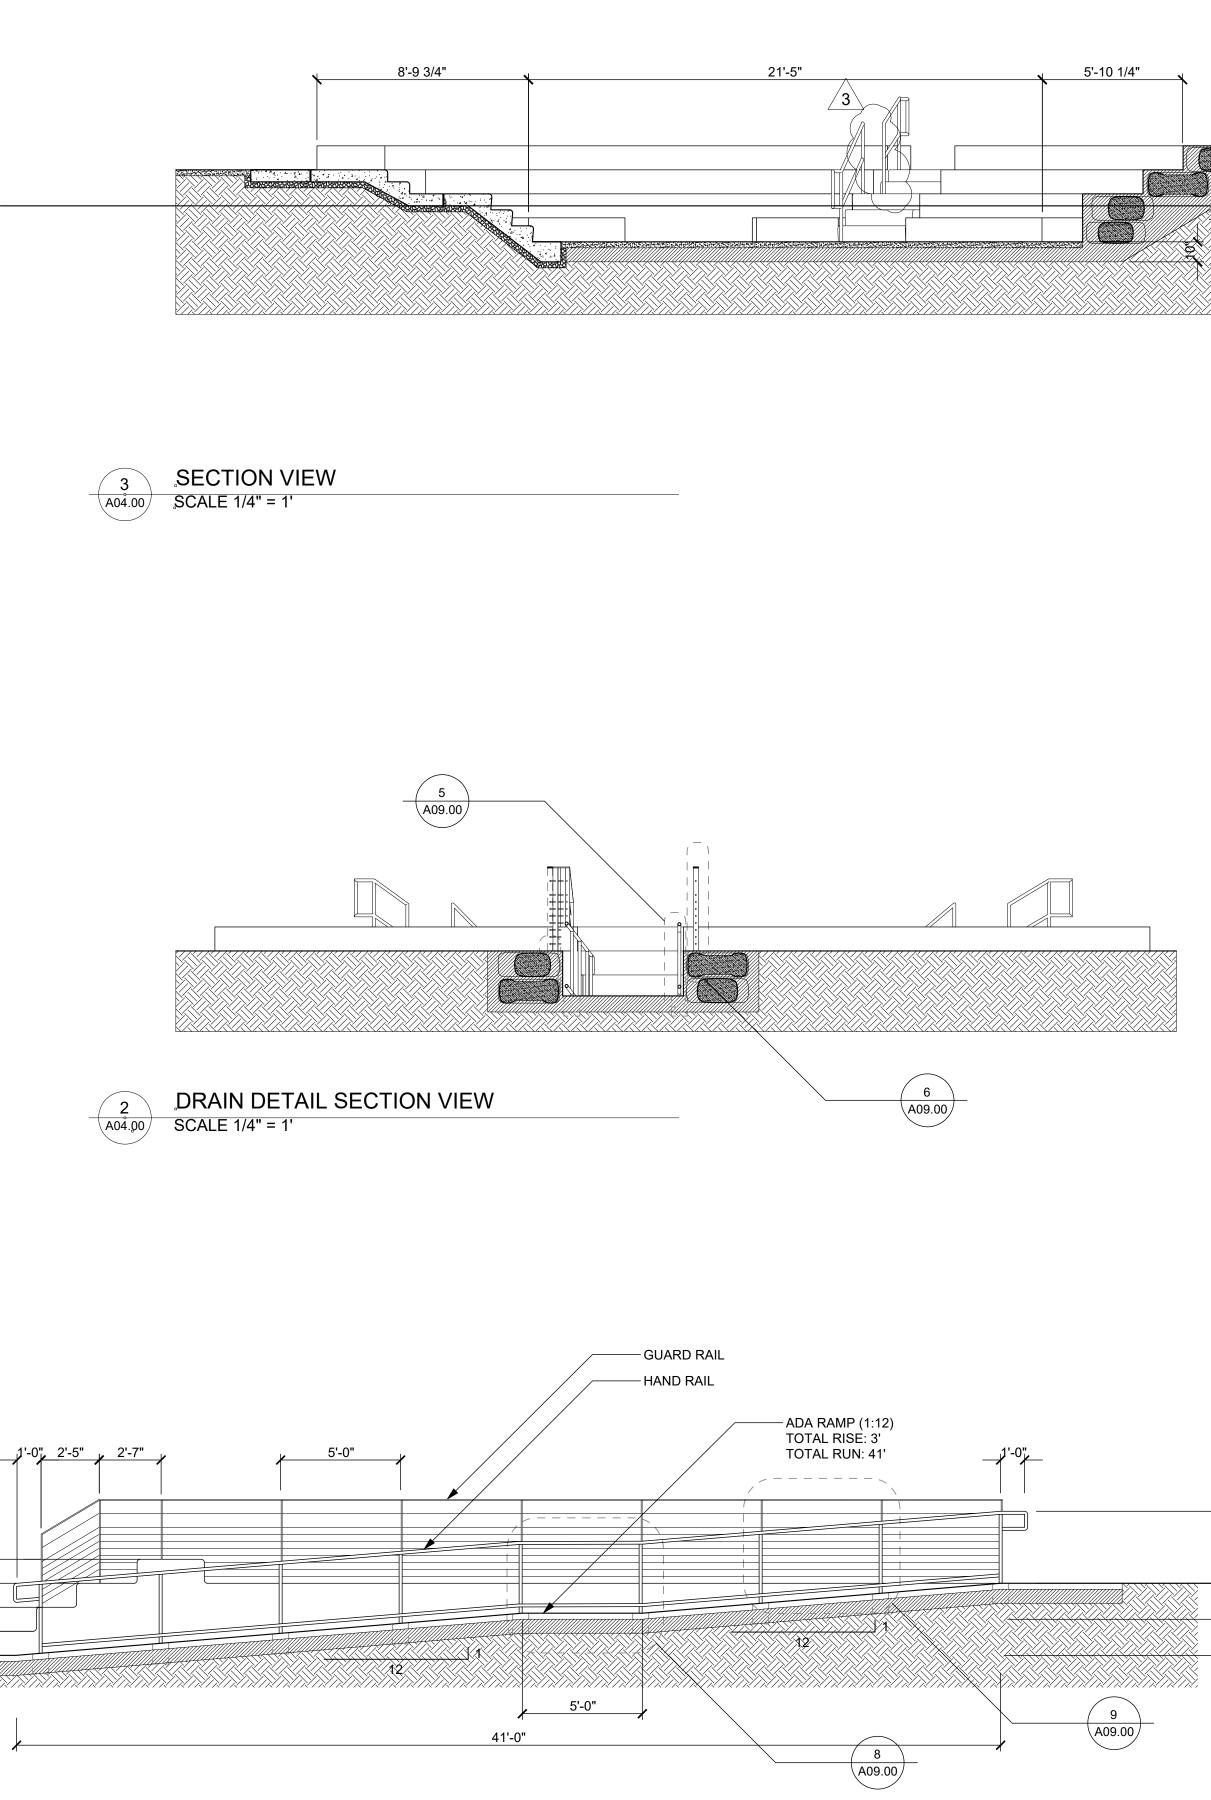

#### VOLUME DISPLACEMENT

SKETCH FOR REFERENCE ONLY

THIS IS A SKETCH REPRESENTING THE VOLUME DISPLACED BY THE AMPHITHEATER IT IS NOT FOR CONSTRUCTION PURPOSES.

VOLUME OF AMPHITHEATER DISPLACEMENT CALCULATED USING A DIGITAL 3D MODEL.

RAMP: 264 CF AMPHITHEATER: 1868 CF TOTAL: 2133 CF or 79 CU YD

2.1 GUARD RAILS ARE COMPLIANT WITH CBC 1013.2. ALL GUARD RAILS EXTEND 42" ABOVE GRADE AT ALL DROP-OFFS 30" AND HIGHER WITHIN 36" HORIZONTALLY TO THE EDGE OF THE OPEN SIDE. 2.2 GUARD RAIL CABLES DO NOT ALLOW THE PASSAGE OF A SPHERE 4" IN DIAMETER UP TO A HEIGHT OF 36" FROM GRADE. FROM 36" TO 42" ABOVE GRADE, GUARD RAIL CABLES DO NOT ALLOW THE PASSAGE OF A SPHERE MEASURED 4 3/8" IN DIAMETER.

REQUIRED 1 1/2" PER CBC 1012.7.

3. EGRESS

3.1 IN COMPLIANCE WITH CBC 1028.9-11 THE RAMP SERVING THE AMPHITHEATER IS 48" WIDE AT THE NARROWEST POINT, AS REQUIRED BY AN ASSEMBLY SERVING MORE THAN 36 SEATS. THE RAMP ACTS AS THE MAIN ACCESS ISLE. OTHER MEANS OF EGRESS INCLUDE TWO ISLES.

3.4 PER CBC 1028.9 THE AMPHITHEATER HAS 3 ISLES. TWO ARE ADJACENT TO EACH OTHER WITH A HANDRAIL SEPERATING THEM. EACH ISLE SERVES LESS THAN 50 SEATS, AND IS 36" WIDE WITH A HANDRAIL.

3.6 ISLE STAIR RISERS AND TREADS. ALL ISLES HAVE A UNIFORM SECTION. THERE ARE TWO FLIGHTS OF STAIRS PER ISLE. ALL TREADS ARE 11" LONG PER 1028.11.1. ONE FLIGHT HAS STEPS 8" TALL WHILE THE OTHER HAS RISERS 6" TALL, IN COMPLIANCE WITH 10.28.11.2.

3.7 PER CBC 1013.1, AMPHITHEATER DOES NOT NEED EXIT SIGNS DUE TO THE NATURE OF THE STRUCTURE BEING AN OPEN AIRED STRUCTURE WITH NO WALLS MORE THAN 3 FEET IN HEIGHT. ALL ROUTES OF TRAVEL ARE CLEARLY VISIBLE TO OCCUPANTS

3.10 MID-AISLE HANDRAILS SHALL NOT EXTEND BEYOND THE LOWEST RISER AND SHALL TERMINATE WITHIN 18 INCHES, MEASURED HORIZONTALLY, FROM THE LOWEST RISER. HANDRAIL EXTENSIONS ARE NOT REQUIRED. PER CBC 1029.15.3

### 1. AMPHITHEATER ACCESSIBILITY

1.1 PER CBC 11b-221.2.1.1 FOR AN OCCUPANCY OF 51 - 150 4 WHEELCHAIR SPACES ARE PROVIDED. 1.2 THE WHEELCHAIR RAMP IS AT AN INCLINE OF 1:12 WITH HANDRAILS ON BOTH SIDES. 1.3 WHEEL CHAIR ACCESS ROUTES ARE ON COMPACTED DECOMPOSED GRANITE. 1.4 PER CBC 11B-221.3 ONE WHEELCHAIR COMPANION SPACE IS PROVIDED PER WHEELCHAIR SPACE.

#### 2. GENERAL SAFETY

2.3 CLEAR SPACE BETWEEN HAND RAIL AND RAMP EDGE IS 3", WHICH IS GREATER THAN THE

3.2 THE SEATING CAPACITY OF THE AMPHITHEATER IS 84 SEATS, 18" WIDE, PER CBC 1004.4

3.3 THE LONGEST PATH OF EGRESS TRAVEL TO A PATH LEADING TO TWO EXITS IS 28FT, LESS THAN THE 30FT MAXIMUM PER CBC 1028.8

3.5 PER CBC 1028.10.2 AND 1028.10.2.1 THE CLEAR WIDTH OF THE ISLE ACCESSWAYS IS 2'-6", GREATER THAN THE 22" WIDTH REQUIRED.

3.8 PER CBC 1013.4 RAISED CHARACTER EXIST SIGNS ARE NOT REQUIRED PER CBC 1013.1

3.9 WHERE THERE IS SEATING ON BOTH SIDES OF THE AISLE, THE MID-AISLE HANDRAILS SHALL BE DISCONTINUOUS WITH GAPS OR BREAKS AT INTERVALS NOT EXCEEDING FIVE ROWS TO FACILITATE ACCESS TO SEATING AND TO PERMIT CROSSING FROM ONE SIDE OF THE AISLE TO THE OTHER. THESE GAPS OR BREAKS SHALL HAVE A CLEAR WITH OF NOT LESS THAN 22 INCHES AND NOT GREATER THAN 36 INCHES, MEASURED HORIZONTALLY, AND THE MID-AISLE HANDRAIL SHALL HAVE ROUNDED TERMINATIONS OR BENDS. (CBC 1028.13.1)

EXCEPTION: MID-AISLE HANDRAILS SHALL BE PERMITTED TO EXTEND BEYOND THE LOWEST RISER WHERE THE HANDRAIL EXTENSIONS DO NOT OBSTRUCT THE WIDTH OF THE CROSS AISLE.

3.11 WHERE MID-AISLE HANDRAILS ARE PROVIDED IN STEPPED AISLES, THERE SHALL BE AN ADDITIONAL RAIL LOCATED APPROXIMATELY 12 INCHES BELOW THE HANDRAIL. THE RAIL SHALL BE ADEQUATE IN STRENGTH AND ATTACHMENT IN ACCORDANCE WITH SECTION 1607.8.1.2. AS IN CBC 1029.15.4