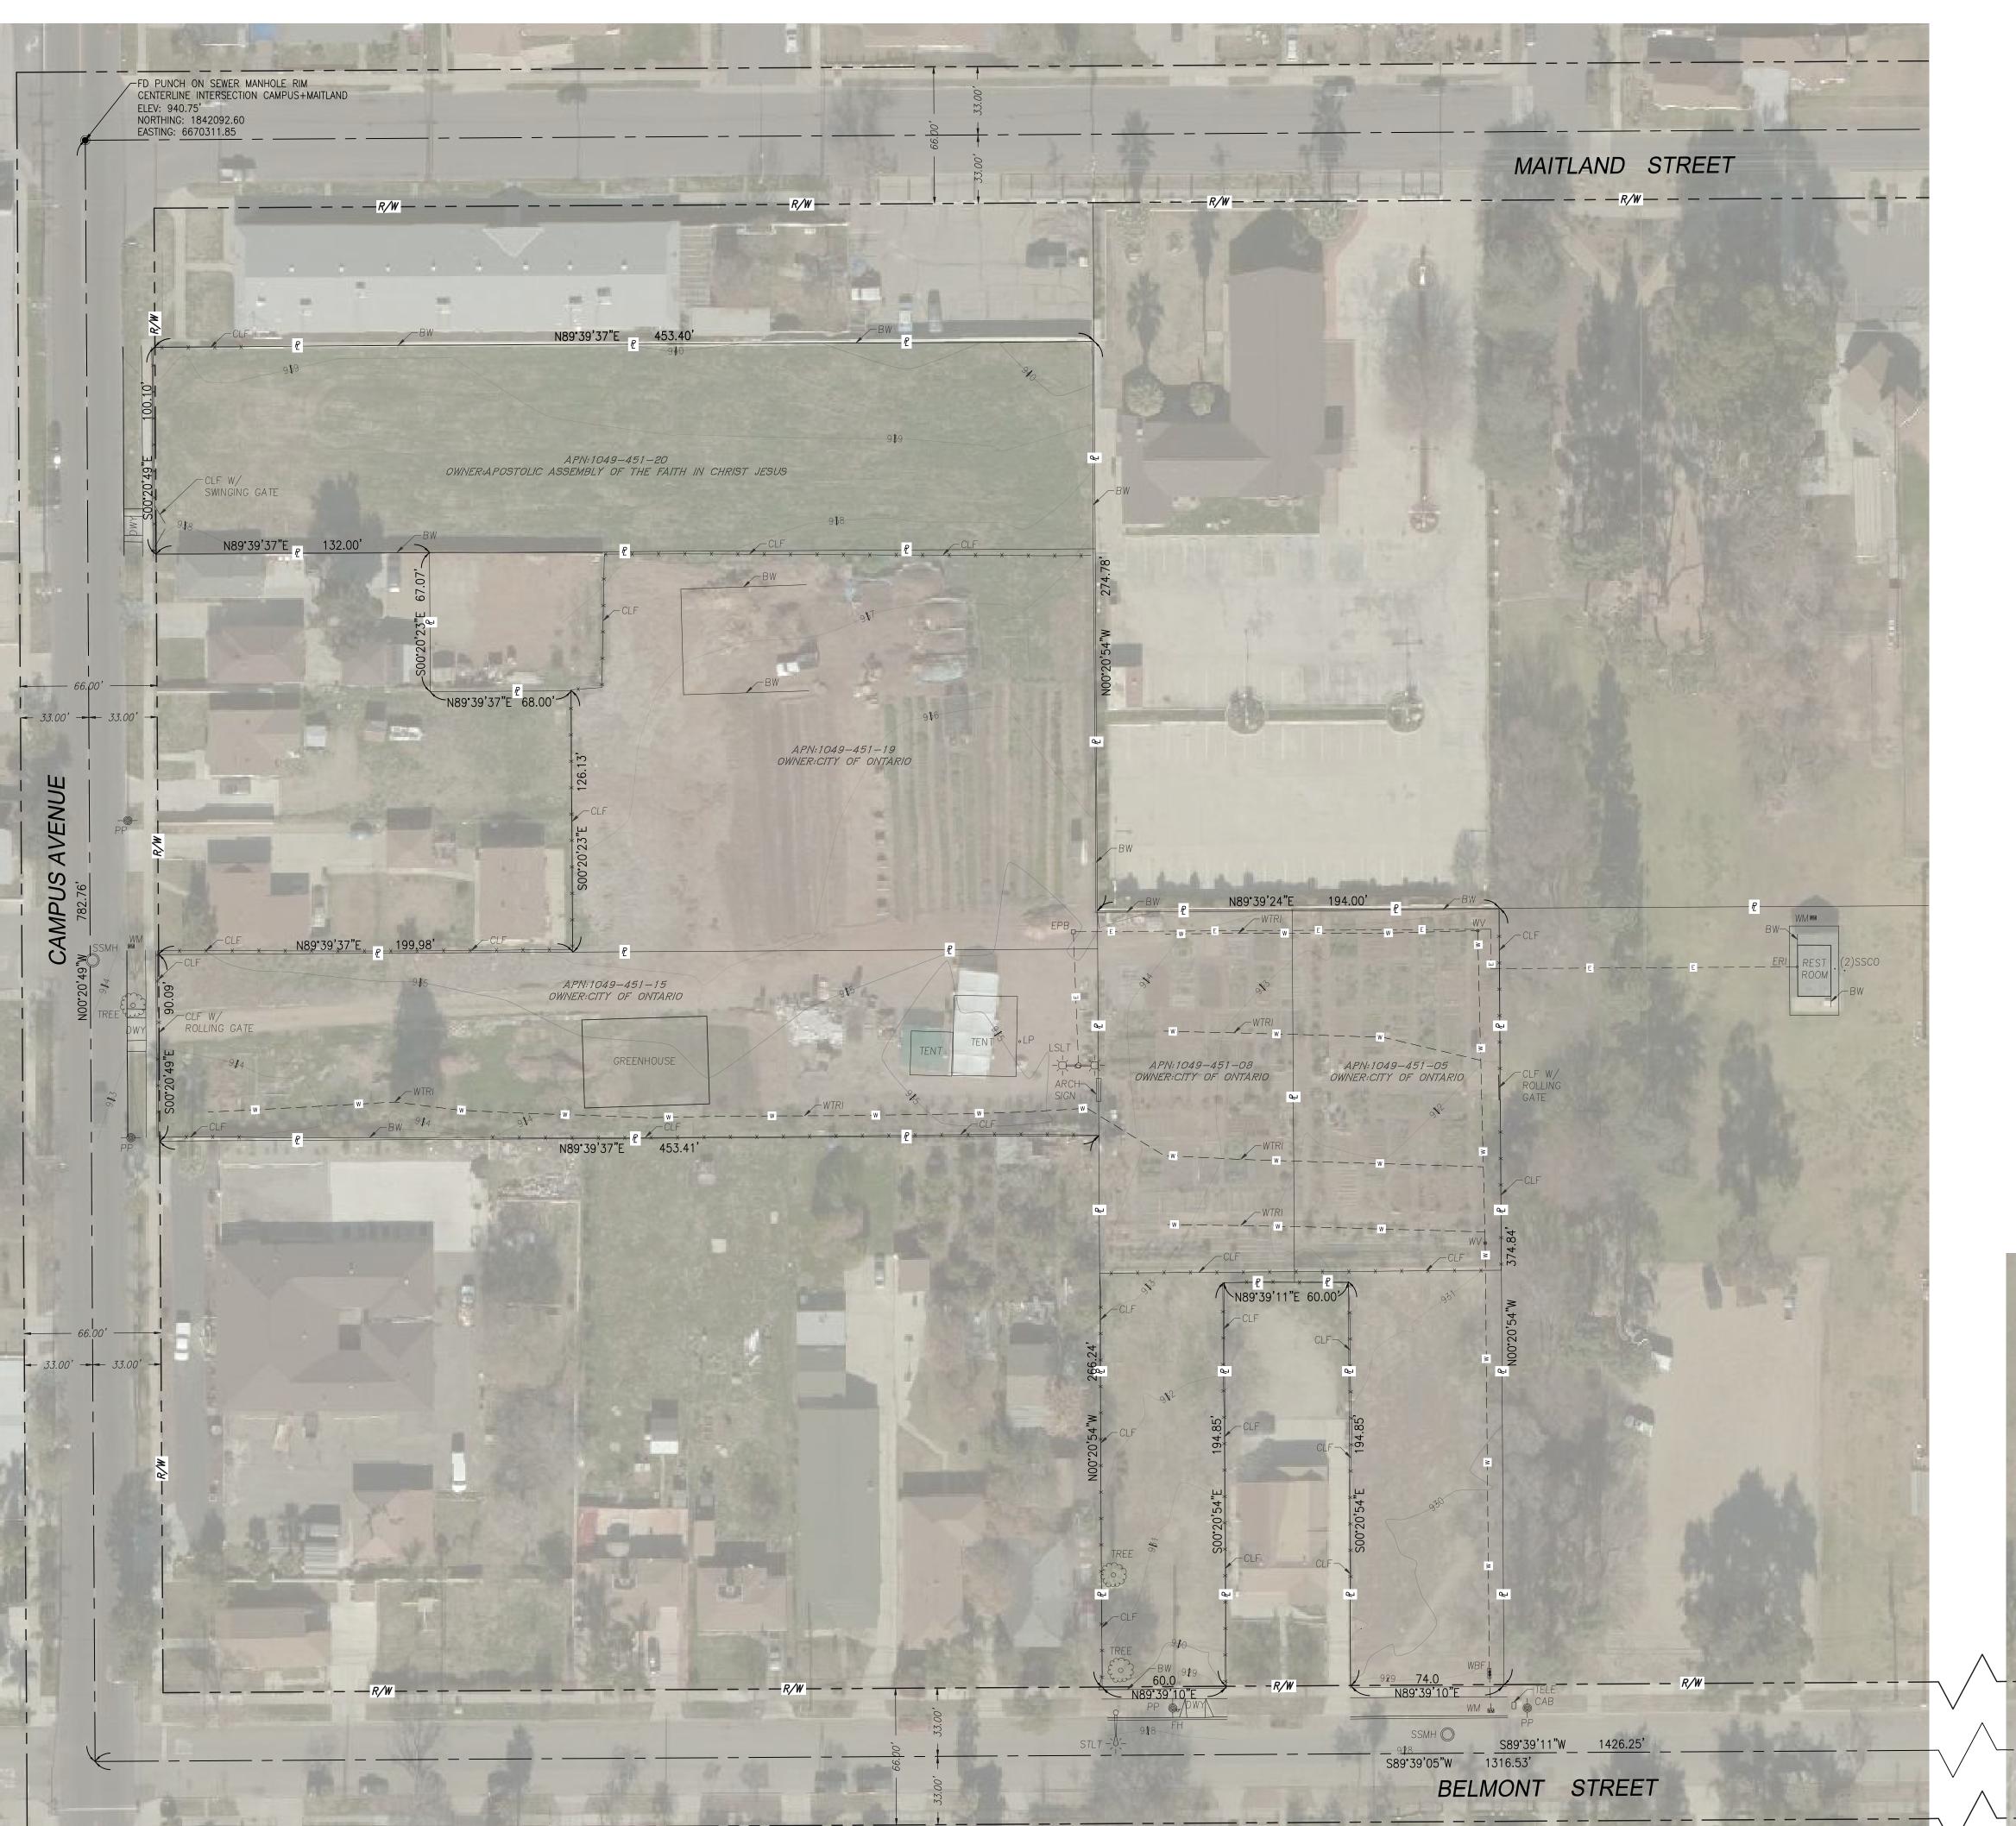

## ABBREVIATIONS:

BRICK WALL CHAIN LINK FENCE DRIVEWAY ELECTRIC RISER ELECTRIC PULL BOX FIRE HYDRANT LIGHT POLE LANDSCAPE LIGHT POWER POLE PROPERTY LINE RIGHT-OF-WAY STREET LIGHT STLT SSCO SEWER CLEAN OUT SEWER MANHOLE SSMH TELE CAB TELEPHONE CABINET WATER BACK FLOW PROTECTOR WATER METER WATER RISER WTRI

## PROJECT AREA DIMENSIONS:

WATER VALVE

WV

PERIMETER: 3383.74 FEET
TOTAL AREA: 200783.15 SQ. FEET OR 4.61 ACRES

FIRE HYDRANT

HANA LEMSEFFER 818-536-2842 hlemseffer@yahoo.com

NECILS LOPEZ 626-712-9969 necilslopez@gmail.com

KIRILL VOLCHINSKIY 415-602-0626 volchinskiy@gmail.com

PROJECT

831 E.BELMONT ST.

OWNER

CITY OF ONTARIO

OPERATED BY

HUERTA DEL VALLE ONTARIO COMMUNITY GARDEN

| REVISIONS |           |     |
|-----------|-----------|-----|
| MARK:     | DATE:     | BY: |
| 1         | 6/20/2015 | KV  |
|           |           |     |
|           |           |     |
|           |           |     |

03/14/2016

SIGNED

NOT FOR CONSTRUCTION

TITLE

TOPOGRAPHIC EXHIBIT WITH AERIAL IMAGE

1" = 40'

PAGE No:

V2.1