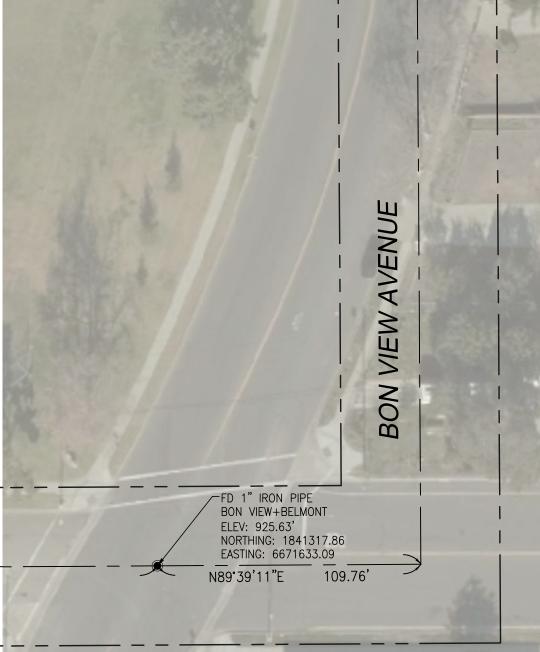

## ABBREVIATIONS:

BRICK WALL CHAIN LINK FENCE DRIVEWAY ELECTRIC RISER ELECTRIC PULL BOX FIRE HYDRANT LIGHT POLE LANDSCAPE LIGHT POWER POLE PROPERTY LINE RIGHT-OF-WAY STREET LIGHT STLT SSCO SEWER CLEAN OUT SEWER MANHOLE SSMH TELE CAB TELEPHONE CABINET WATER BACK FLOW PROTECTOR WATER METER WATER RISER WTRI

## PROJECT AREA DIMENSIONS:

WATER VALVE

WV

PERIMETER: 3383.74 FEET
TOTAL AREA: 200783.15 SQ. FEET OR 4.61 ACRES

FIRE HYDRANT

HANA LEMSEFFER 818-536-2842 hlemseffer@yahoo.com

NECILS LOPEZ 626-712-9969 necilslopez@gmail.com

KIRILL VOLCHINSKIY 415-602-0626 volchinskiy@gmail.com

PROJECT

831 E.BELMONT ST.

OWNER

CITY OF ONTARIO

OPERATED BY

HUERTA DEL VALLE ONTARIO COMMUNITY GARDEN

| REVISIONS |           |     |
|-----------|-----------|-----|
| MARK:     | DATE:     | BY: |
| 1         | 6/20/2015 | KV  |
|           |           |     |
|           |           |     |
|           |           |     |

03/14/2016

SIGNED

NOT FOR CONSTRUCTION

TITLE

TOPOGRAPHIC EXHIBIT WITH AERIAL IMAGE

1" = 40'

PAGE No:

V2.1