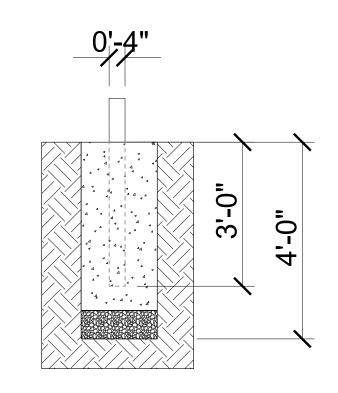

60" LONG LANDING

0

3

0"

ð

ADA RAMP 1:12 WITH HANDRAIL

REVISIONS

MARK:

DATE

# ONTARIO COMMUNITY GARDEN

DATE:

3/31/2015

BY:

PROJECT

HUERTA DEL VALLE

HANA LEMSEFFER

KIRILL VOLCHINSKIY

NECILS LOPEZ

PAGE No:











## **RAILING FOOTING DETAIL** SCALE 1/2" = 1'

#### COMPACTED AND STABILIZED SOIL SURROUNDING RAMMED EARTH

PIPE WITH SOCK AT %5 GRADE

### HANA LEMSEFFER NECILS LOPEZ KIRILL VOLCHINSKIY

PROJECT

### HUERTA DEL VALLE ONTARIO COMMUNITY GARDEN

REVISIONS

| MARK:     | DATE: | BY: |  |  |
|-----------|-------|-----|--|--|
|           |       |     |  |  |
|           |       |     |  |  |
|           |       |     |  |  |
|           |       |     |  |  |
| DATE      |       |     |  |  |
|           |       |     |  |  |
| 3/31/2015 |       |     |  |  |
|           |       |     |  |  |
|           |       |     |  |  |

TITLE

### AMPHITHEATER PLAN SECTION AND DETAIL VIEW

PAGE No:





### HANA LEMSEFFER NECILS LOPEZ KIRILL VOLCHINSKIY

PROJECT

### HUERTA DEL VALLE ONTARIO COMMUNITY