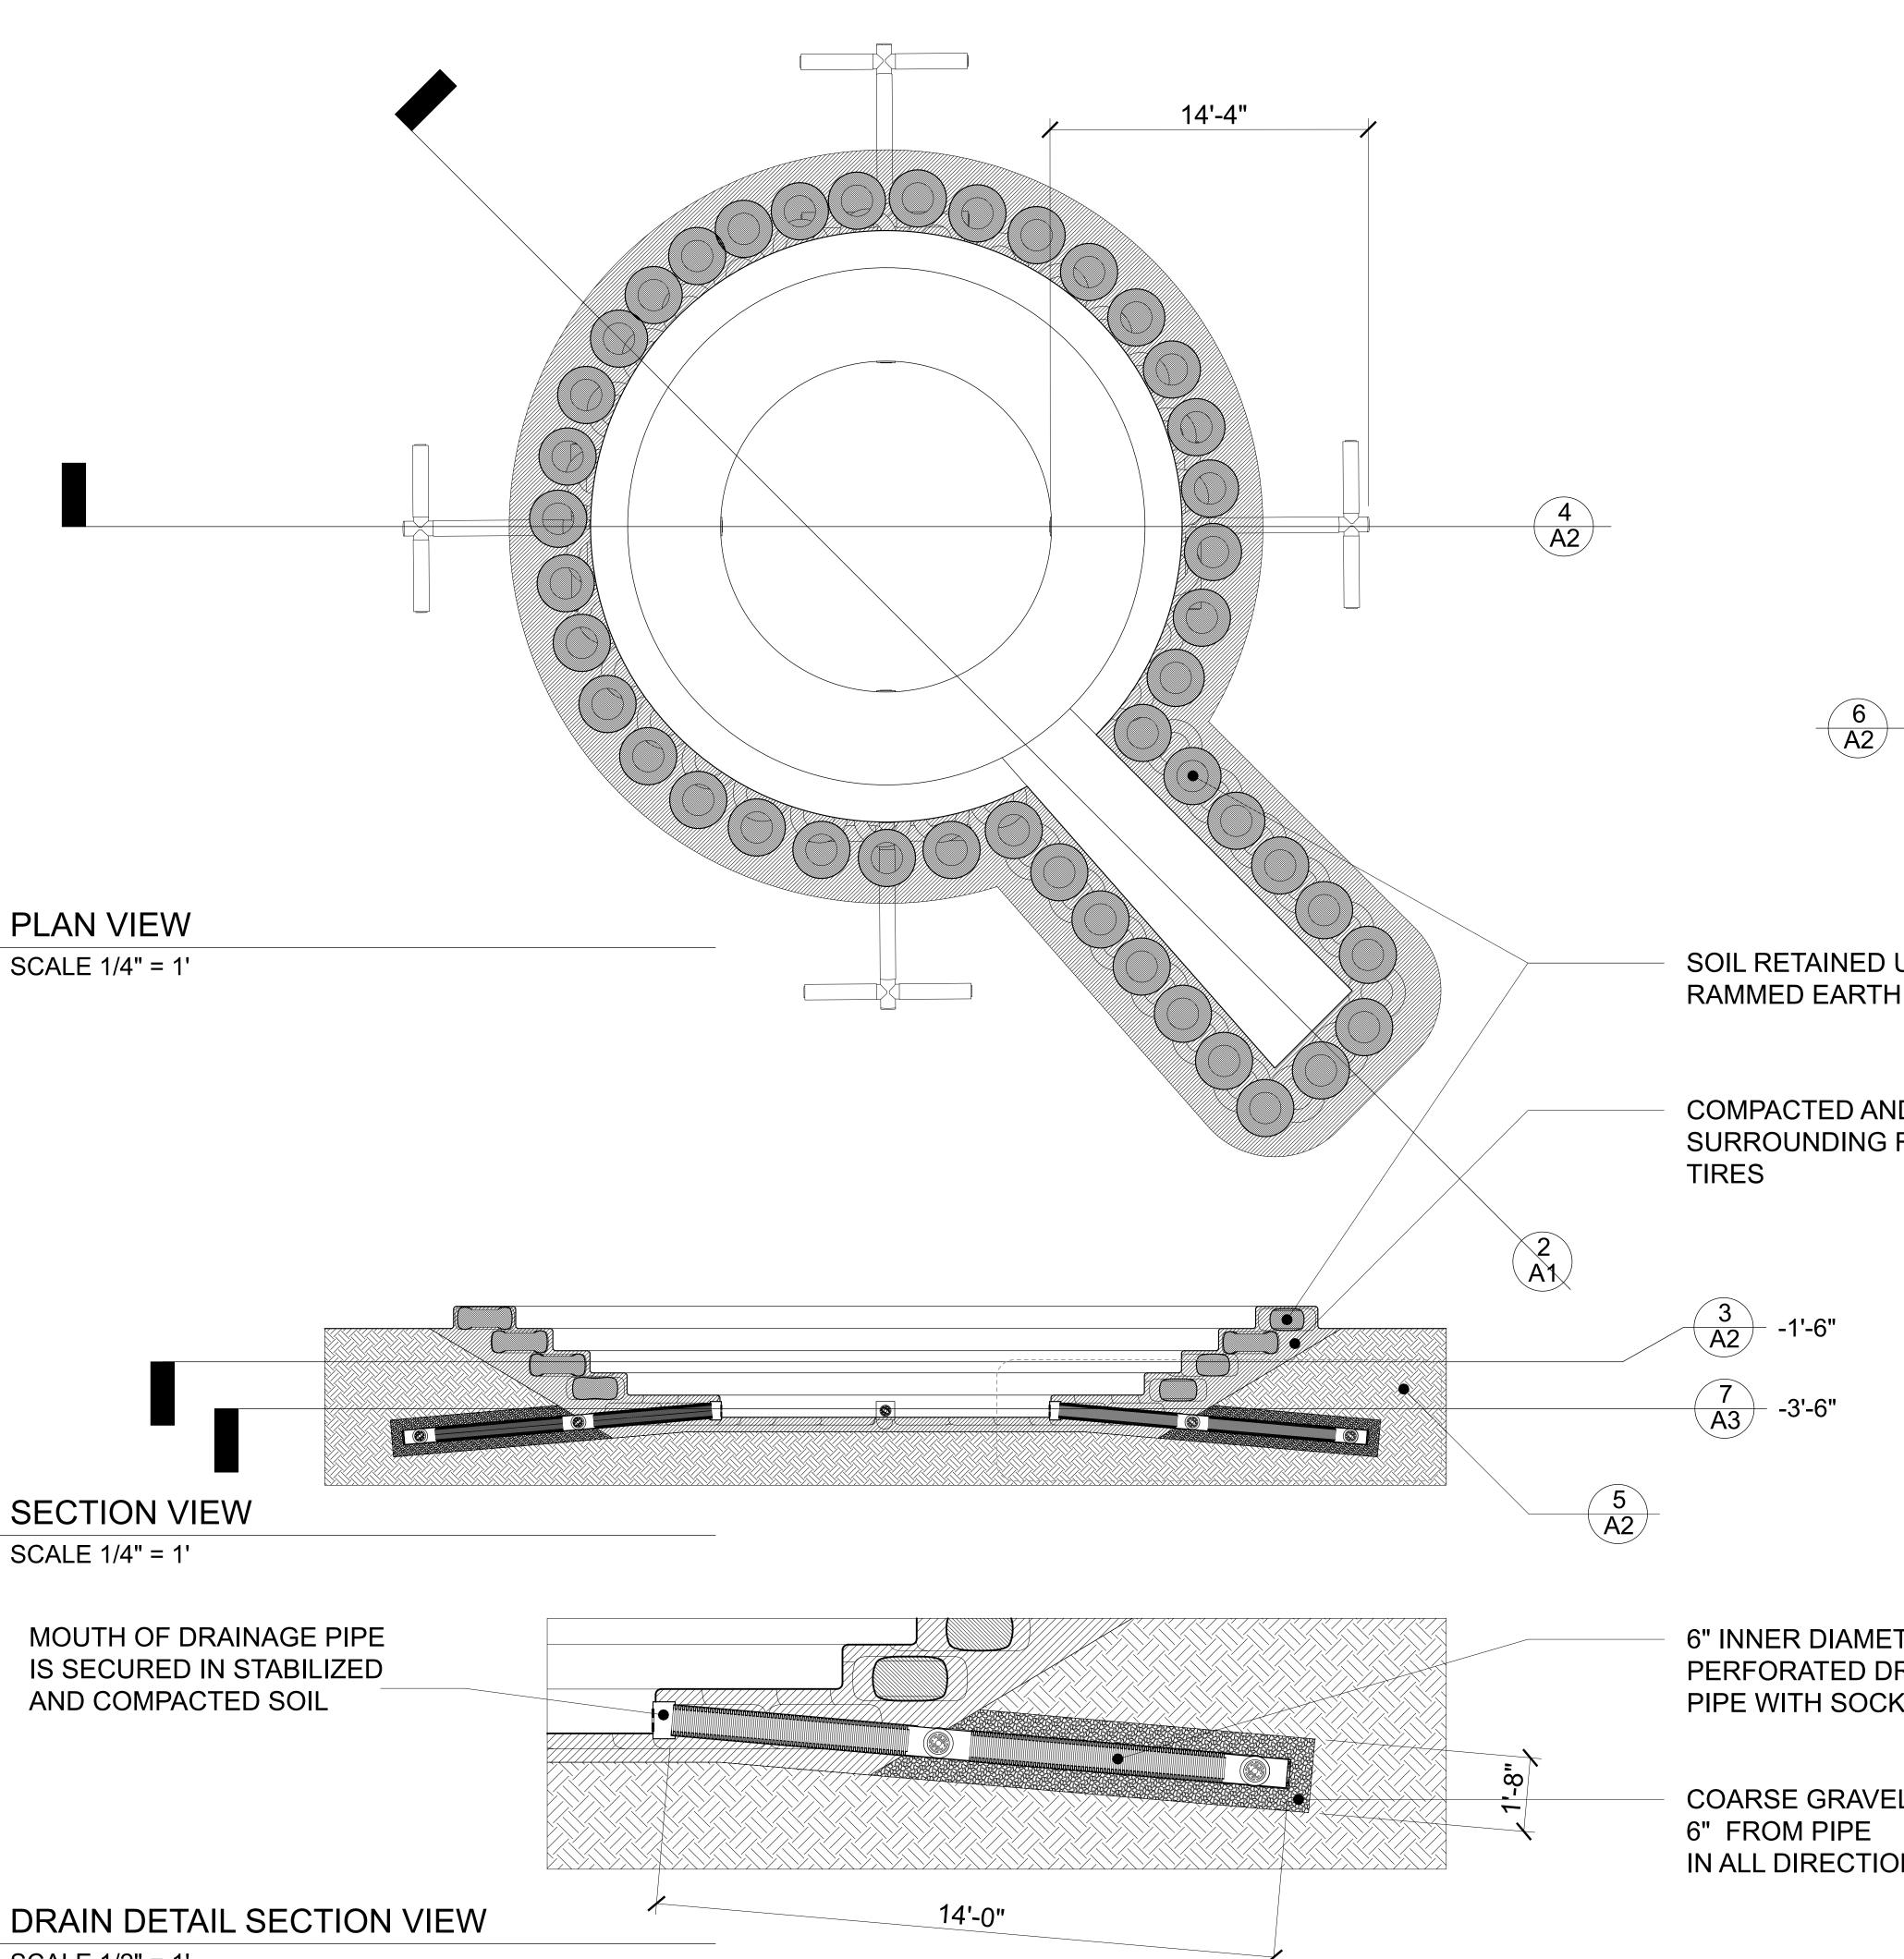

60" LONG LANDING

0

3

0"

ð

ADA RAMP 1:12 WITH HANDRAIL

REVISIONS

MARK:

DATE

# ONTARIO COMMUNITY GARDEN

DATE:

3/31/2015

BY:

PROJECT

HUERTA DEL VALLE

HANA LEMSEFFER

KIRILL VOLCHINSKIY

NECILS LOPEZ

PAGE No:











## **RAILING FOOTING DETAIL** SCALE 1/2" = 1'

#### COMPACTED AND STABILIZED SOIL SURROUNDING RAMMED EARTH

PIPE WITH SOCK AT %5 GRADE

### HANA LEMSEFFER NECILS LOPEZ KIRILL VOLCHINSKIY

PROJECT

### HUERTA DEL VALLE ONTARIO COMMUNITY GARDEN

REVISIONS

| MARK:     | DATE: | BY: |  |  |
|-----------|-------|-----|--|--|
|           |       |     |  |  |
|           |       |     |  |  |
|           |       |     |  |  |
|           |       |     |  |  |
| DATE      |       |     |  |  |
|           |       |     |  |  |
| 3/31/2015 |       |     |  |  |
|           |       |     |  |  |
|           |       |     |  |  |

TITLE

### AMPHITHEATER PLAN SECTION AND DETAIL VIEW

PAGE No:





### HANA LEMSEFFER NECILS LOPEZ KIRILL VOLCHINSKIY

PROJECT

### HUERTA DEL VALLE ONTARIO COMMUNIT