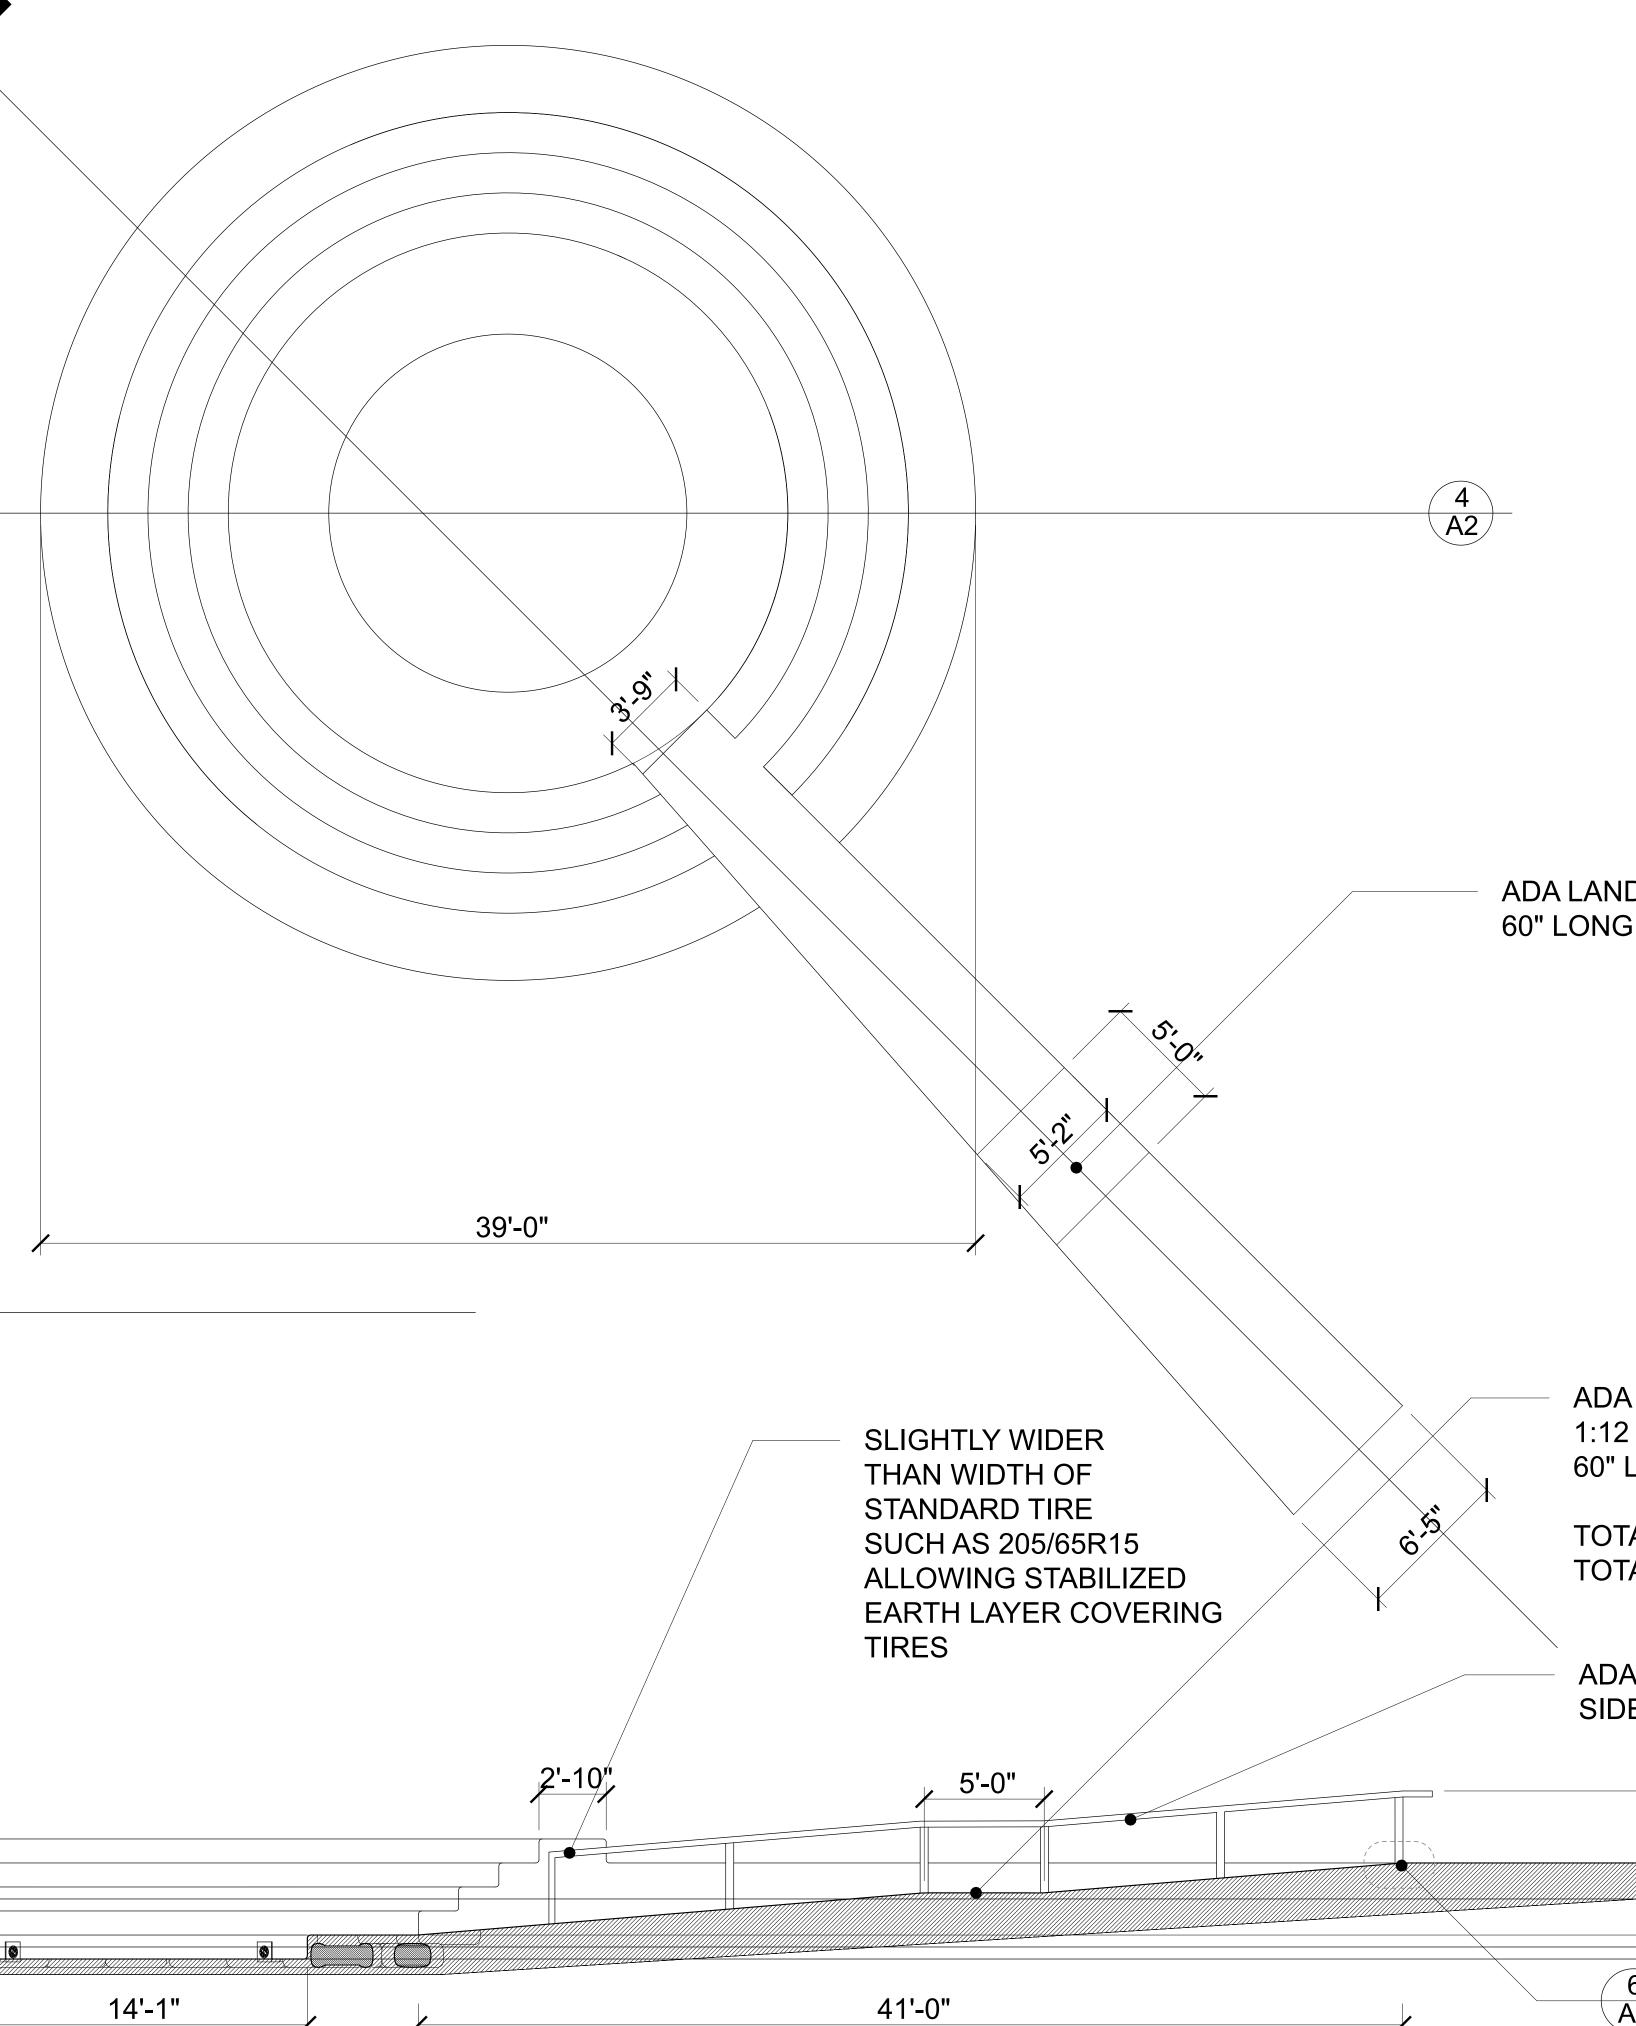

60" LONG LANDING

0

3

0"

ð

ADA RAMP 1:12 WITH HANDRAIL

REVISIONS

MARK:

#### COMPACTED AND STABILIZED SOIL SURROUNDING RAMMED EARTH

PIPE WITH SOCK AT %5 GRADE