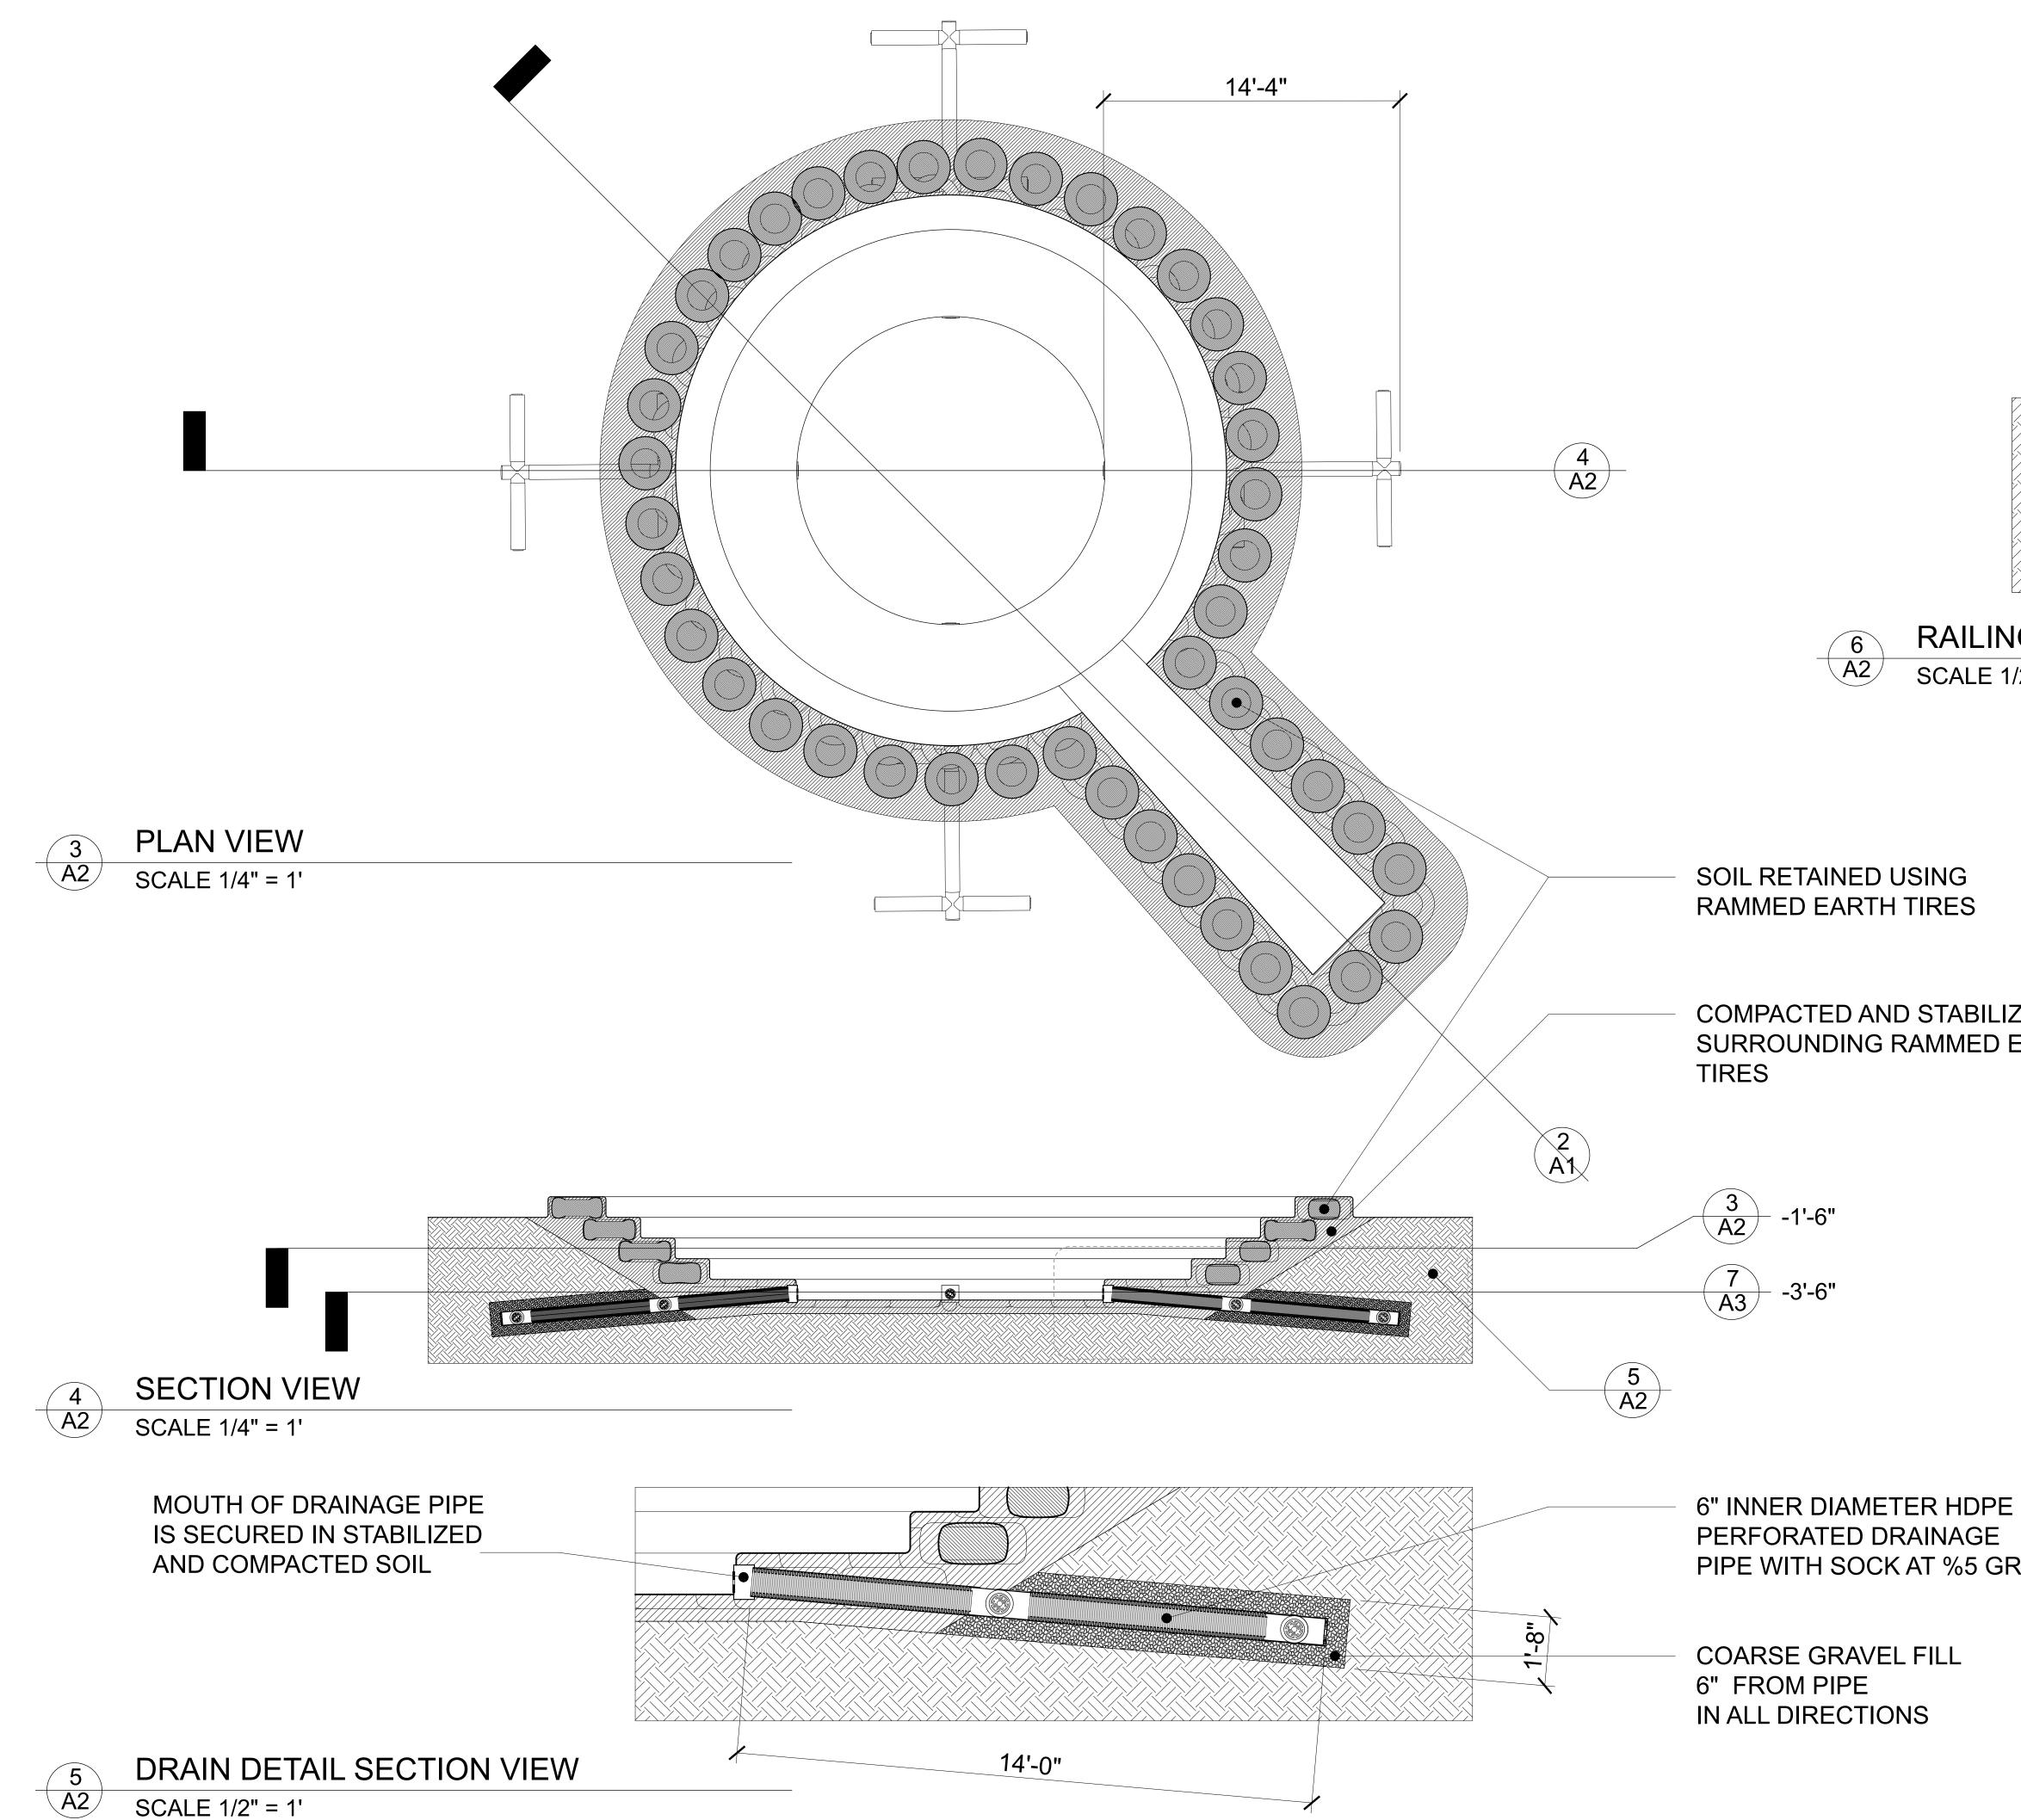

## **RAILING FOOTING DETAIL** SCALE 1/2" = 1'

#### COMPACTED AND STABILIZED SOIL SURROUNDING RAMMED EARTH

PIPE WITH SOCK AT %5 GRADE

### AMPHITHEATER PLAN SECTION AND DETAIL VIEW

PAGE No: