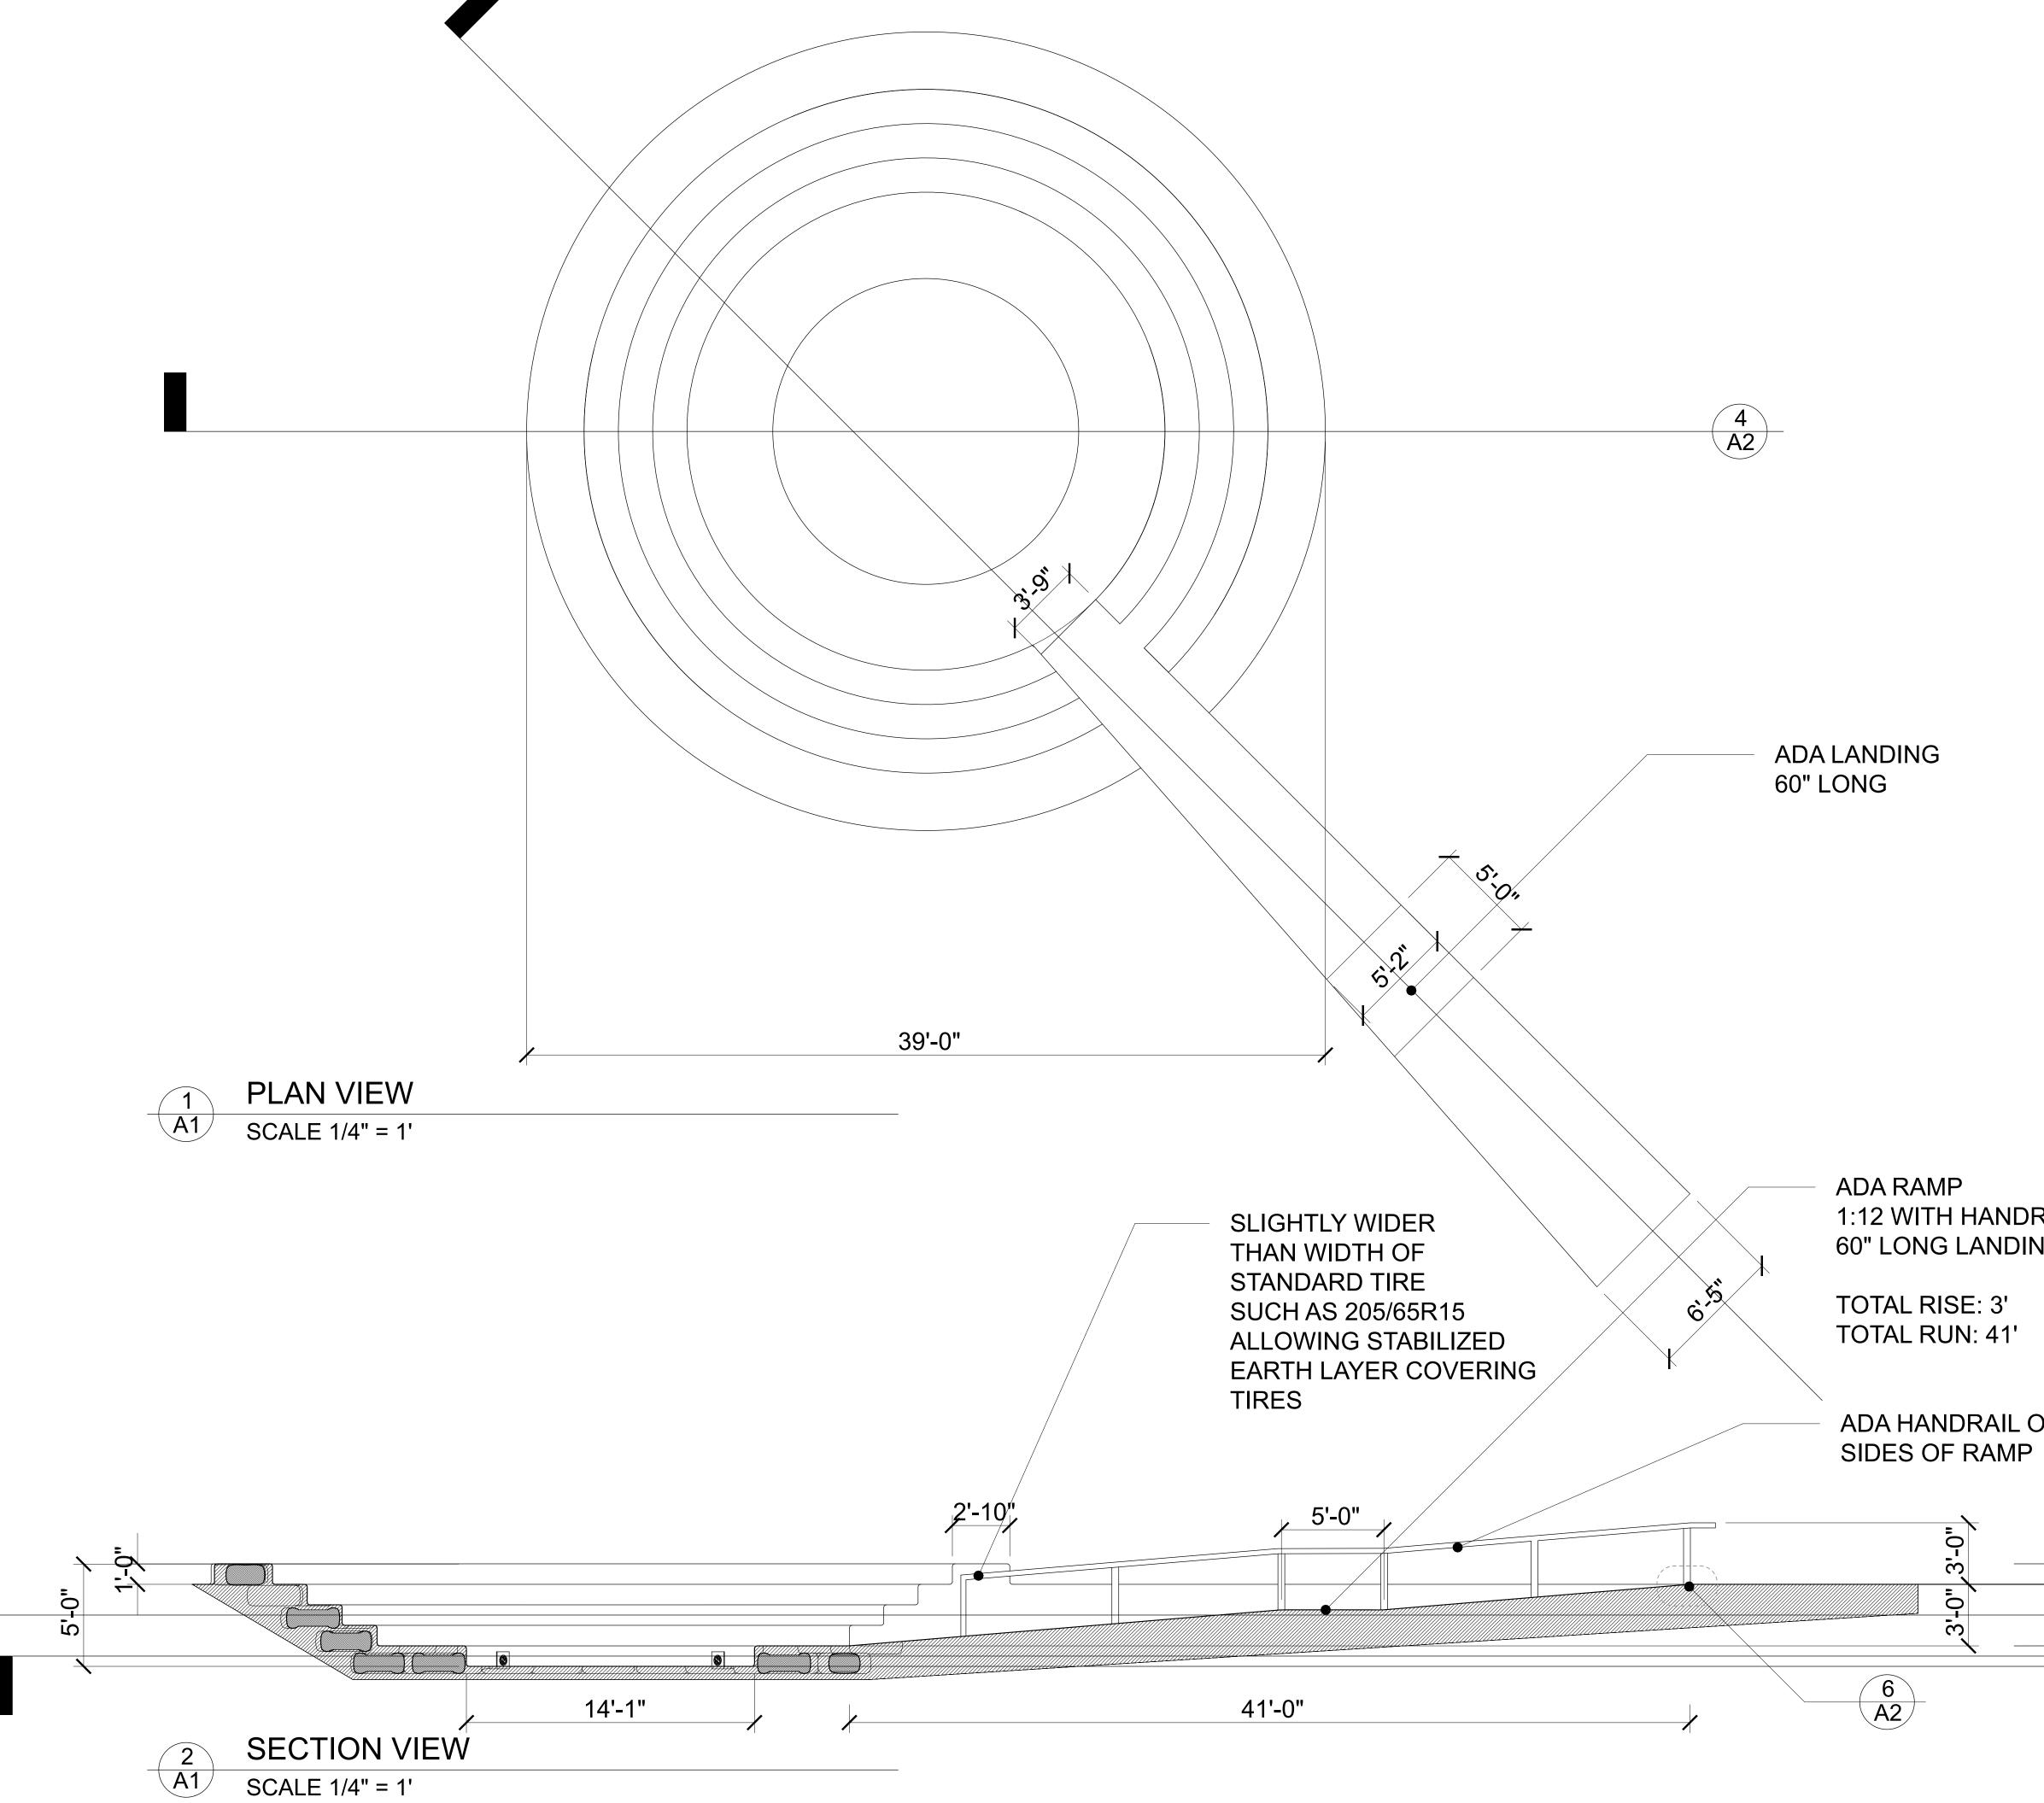

60" LONG LANDING

0

3

0"

ð

ADA RAMP 1:12 WITH HANDRAIL

REVISIONS

MARK:

#### COMPACTED AND STABILIZED SOIL SURROUNDING RAMMED EARTH

PIPE WITH SOCK AT %5 GRADE