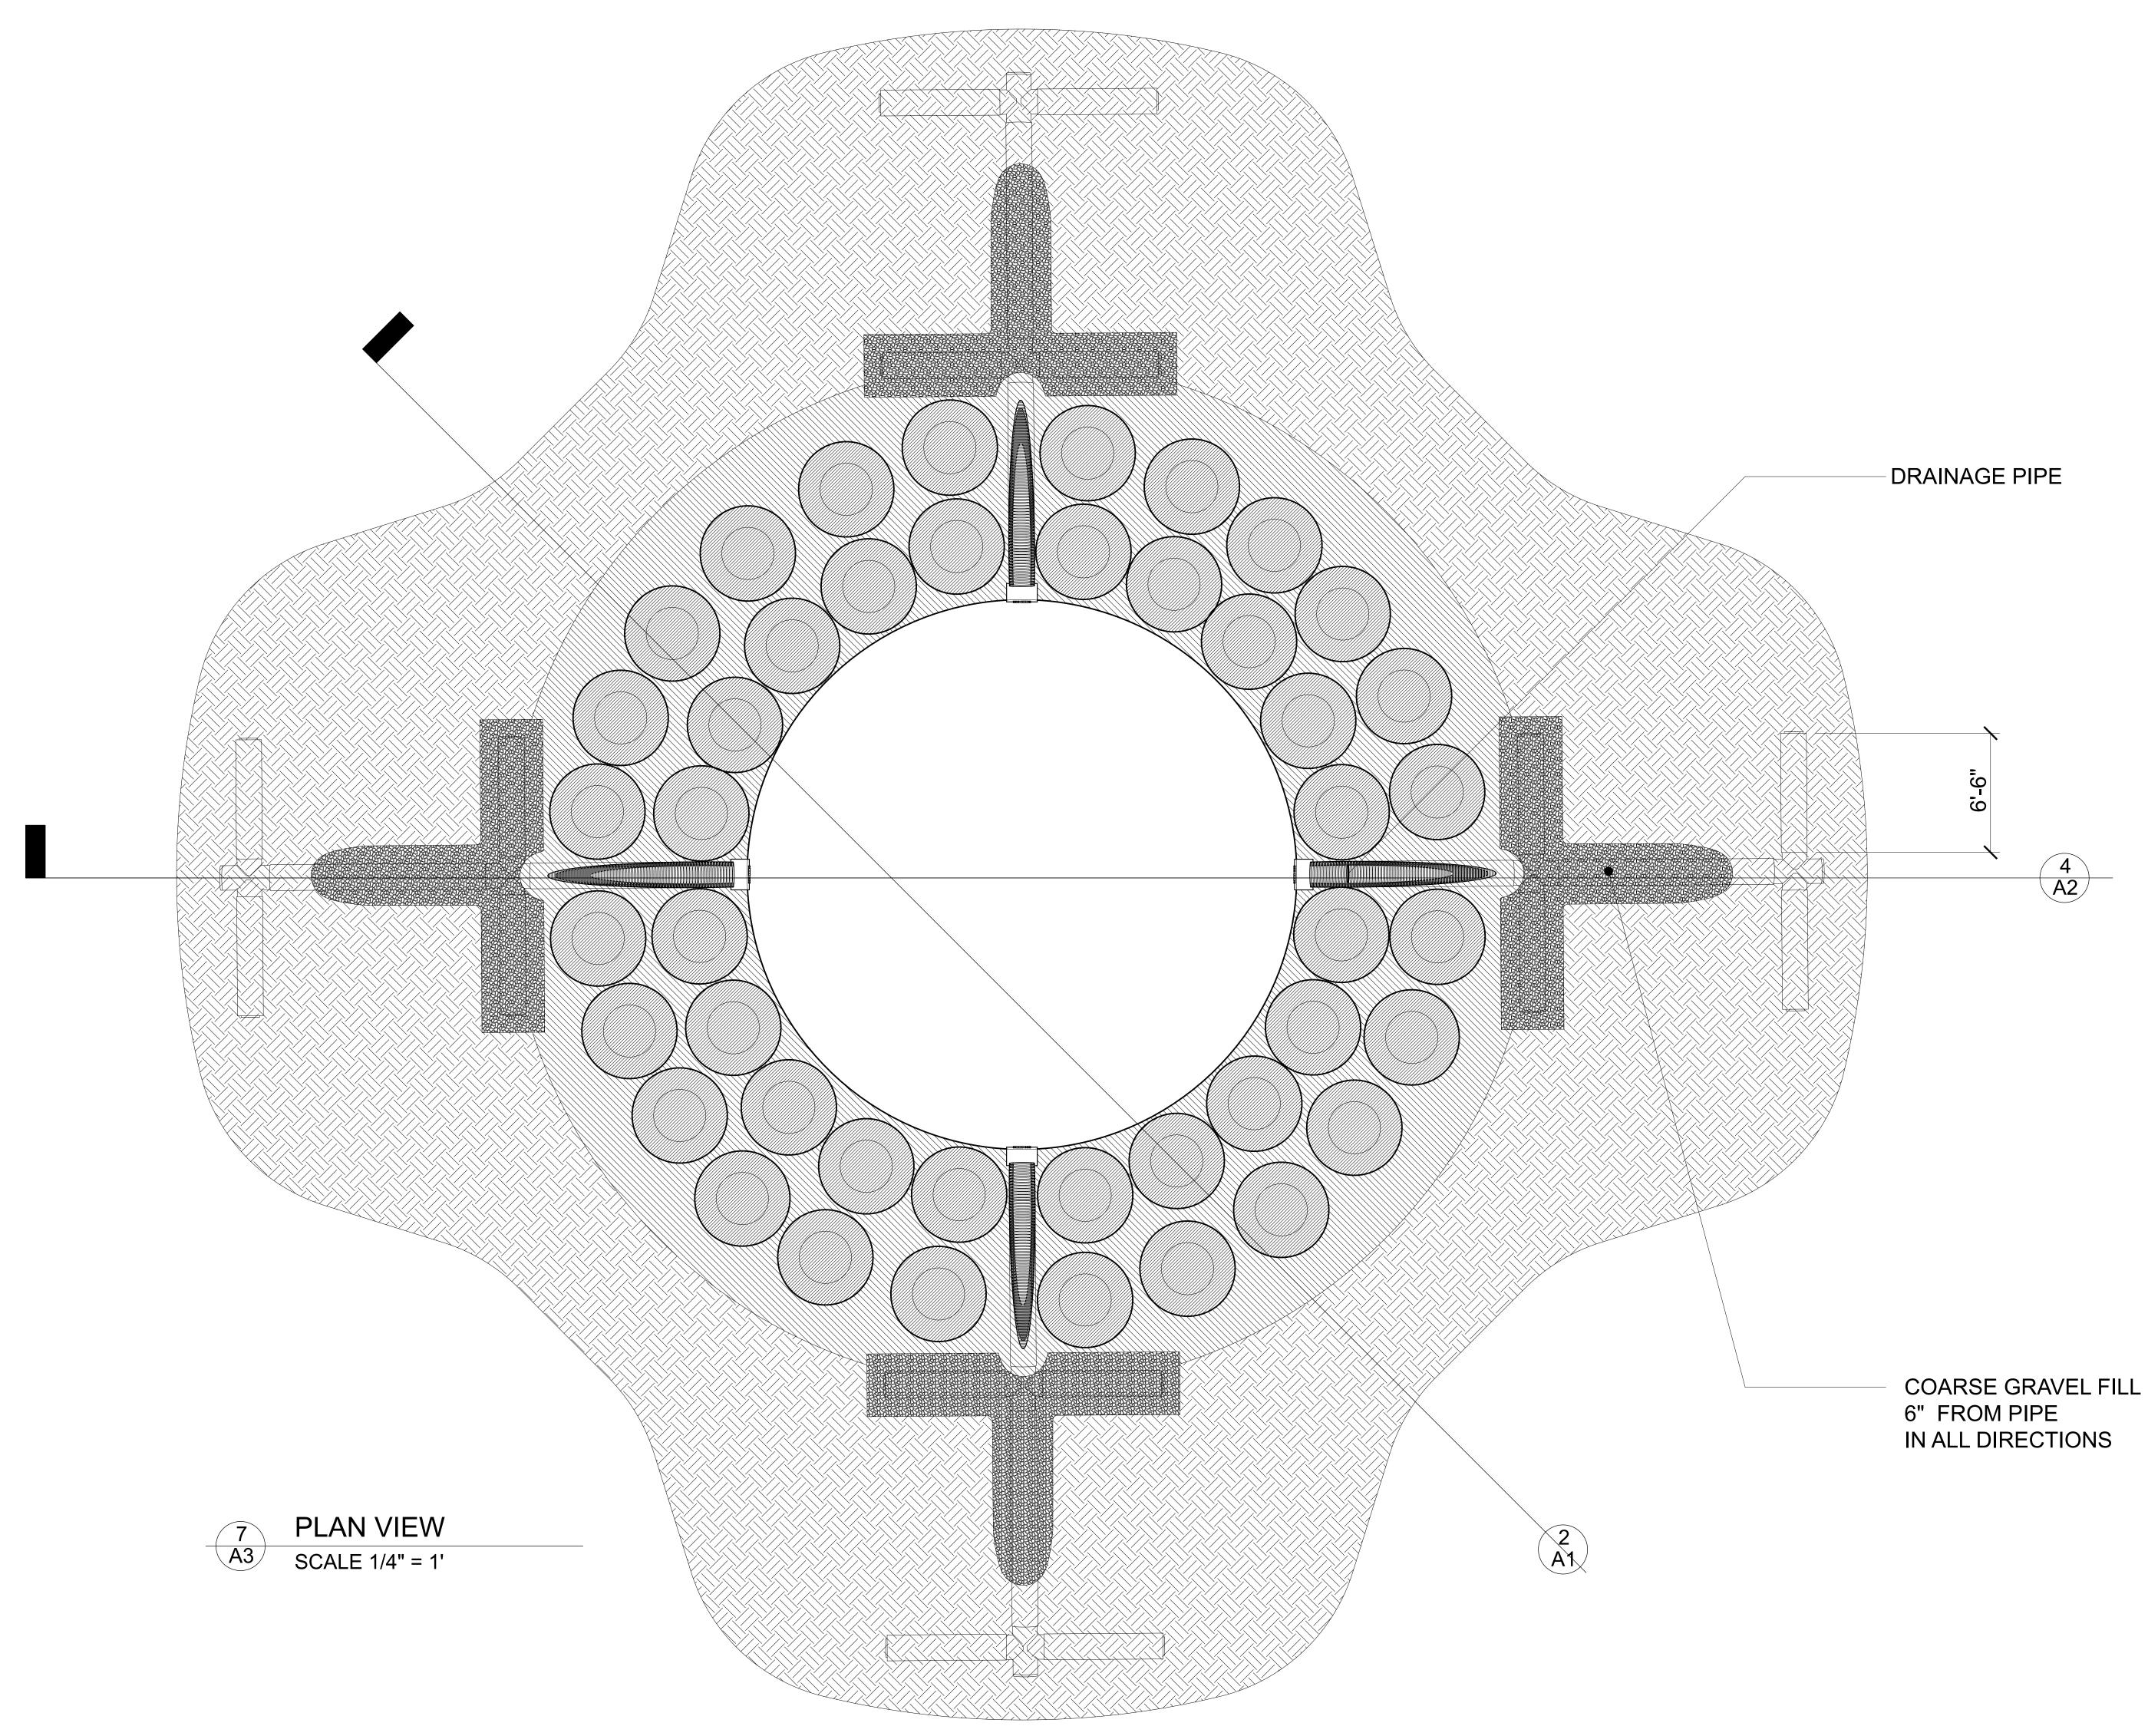

BY:

PROJECT

HUERTA DEL VALLE

HANA LEMSEFFER

KIRILL VOLCHINSKIY

NECILS LOPEZ

PAGE No:











## **RAILING FOOTING DETAIL** SCALE 1/2" = 1'

#### COMPACTED AND STABILIZED SOIL SURROUNDING RAMMED EARTH

PIPE WITH SOCK AT %5 GRADE

### HANA LEMSEFFER NECILS LOPEZ KIRILL VOLCHINSKIY

PROJECT

### HUERTA DEL VALLE ONTARIO COMMUNITY GARDEN

REVISIONS

| MARK:     | DATE: | BY: |  |  |
|-----------|-------|-----|--|--|
|           |       |     |  |  |
|           |       |     |  |  |
|           |       |     |  |  |
|           |       |     |  |  |
| DATE      |       |     |  |  |
|           |       |     |  |  |
| 3/31/2015 |       |     |  |  |
|           |       |     |  |  |
|           |       |     |  |  |

TITLE

### AMPHITHEATER PLAN SECTION AND DETAIL VIEW

PAGE No:





### HANA LEMSEFFER NECILS LOPEZ KIRILL VOLCHINSKIY

PROJECT

### HUERTA DEL VALLE ONTARIO COMMUNITY GARDEN

REVISIONS

| MARK: | DATE: | BY: |
|-------|-------|-----|
| DATE  |       |     |
|       |       |     |

3/31/2015

TITLE

# AMPHITHEATER PLAN VIEW

PAGE No: