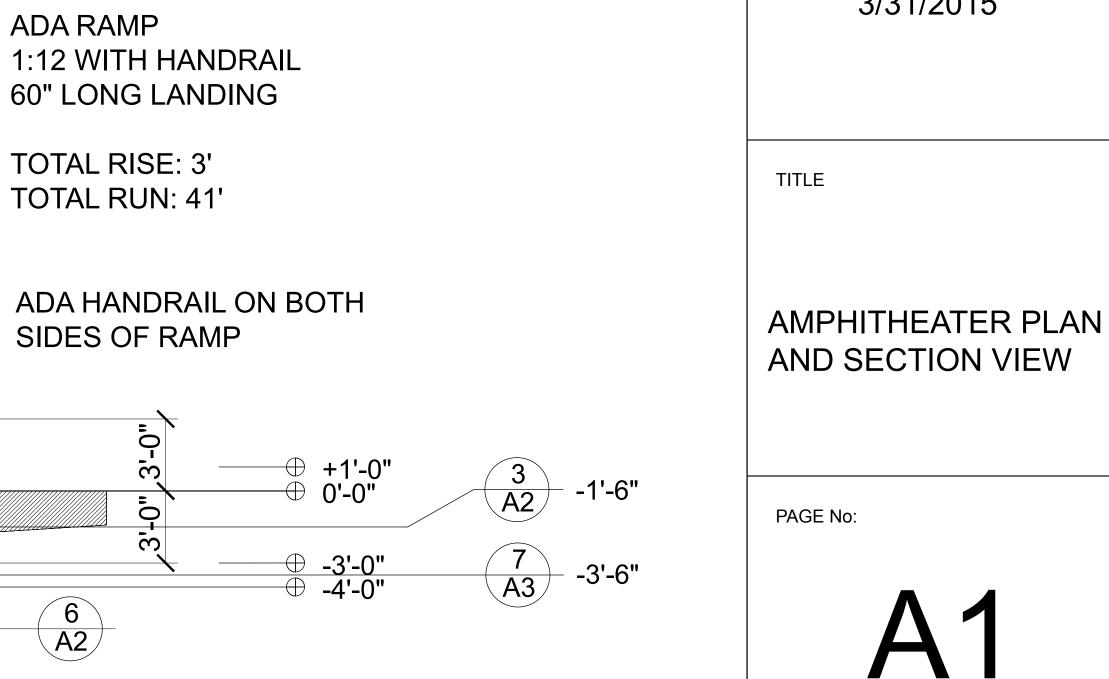

60" LONG LANDING

0

3

0"

ð

ADA RAMP 1:12 WITH HANDRAIL

REVISIONS

MARK:

### AMPHITHEATER PLAN SECTION AND DETAIL VIEW

PAGE No: